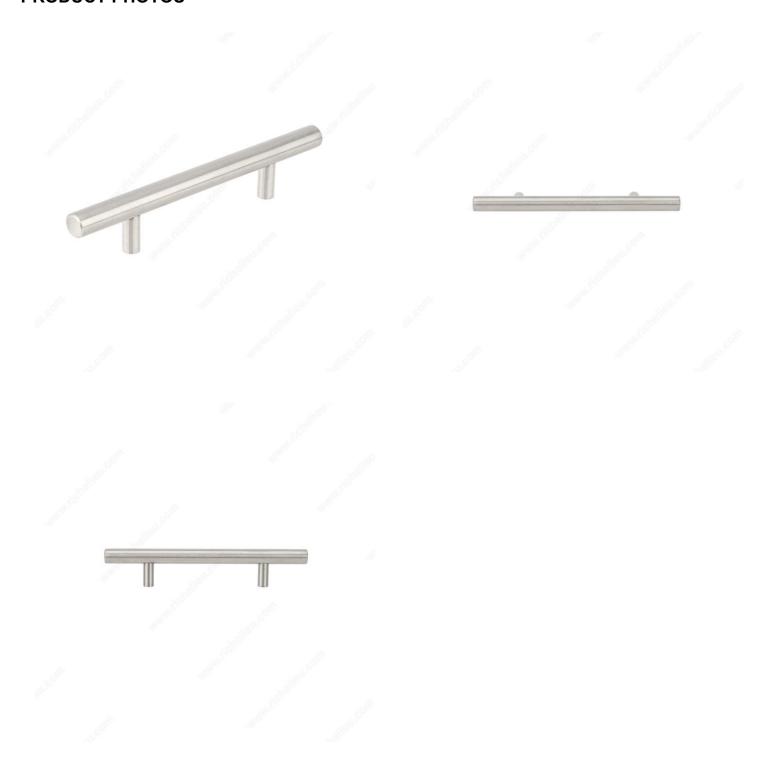

# PRODUCT PHOTOS

## Modern Stainless Steel Pull - 3487

**Product #** BP348796170

**Type** Functional Models

Center to Center 3 25/32 in\*

Finish Stainless Steel

Material Stainless Steel / 201 Stainless Steel

Length - Overall Dimensions 6 15/16 in\*

#### **DESCRIPTION**

A modern bar pull in brushed stainless steel by Richelieu. Its simple design gives a modern feel that blends in well with any kitchen or bathroom décor.

### **TECHNICAL SPECIFICATIONS**

| Product #                       | BP348796170             |
|---------------------------------|-------------------------|
| Pulls and Knobs Style           | Modern                  |
| Complete Collection by Model    | All Collections, 3487   |
| Diameter - Overall Dimensions   | 9/16 in*                |
| Width - Overall Dimensions      | 9/16 in*                |
| Screw/Nail                      | 8/32 in (Included)      |
| Color Group                     | Gray and Chrome Group   |
| Finish Number                   | 170                     |
| Suggested Price                 | From \$10.00 to \$15.00 |
| Projection - Overall Dimensions | 1 3/8 in*               |