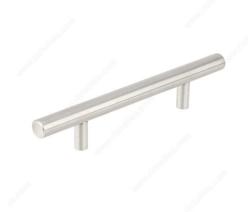

## Modern Stainless Steel Pull - 3487

**Product #** BP348796170

**Type** Functional Models

Center to Center 3 25/32 in\*

Finish Stainless Steel

Material Stainless Steel / 201 Stainless Steel

Length - Overall Dimensions 6 15/16 in\*

#### **DESCRIPTION**

A modern bar pull in brushed stainless steel by Richelieu. Its simple design gives a modern feel that blends in well with any kitchen or bathroom décor.

### **TECHNICAL SPECIFICATIONS**

| Product #                       | BP348796170             |
|---------------------------------|-------------------------|
| Pulls and Knobs Style           | Modern                  |
| Complete Collection by Model    | All Collections, 3487   |
| Diameter - Overall Dimensions   | 9/16 in*                |
| Width - Overall Dimensions      | 9/16 in*                |
| Screw/Nail                      | 8/32 in (Included)      |
| Color Group                     | Gray and Chrome Group   |
| Finish Number                   | 170                     |
| Suggested Price                 | From \$10.00 to \$15.00 |
| Projection - Overall Dimensions | 1 3/8 in*               |