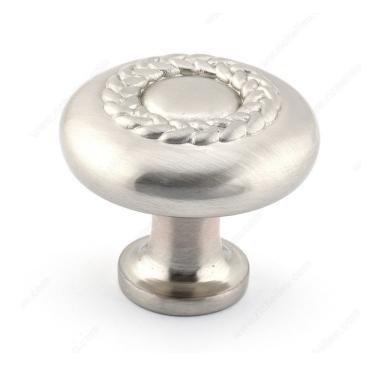

### **Traditional Metal Knob - 3561**

**Product #** BP3561034195

Finish Brushed Nickel

#### **DESCRIPTION**

This Richelieu knob works well with a classic décor. The braided detail will lend discreet charm to any kitchen or bathroom.

## **TECHNICAL SPECIFICATIONS**

| Product #                       | BP3561034195           |
|---------------------------------|------------------------|
| Pulls and Knobs Style           | Traditional            |
| Diameter - Overall Dimensions   | 1 7/32 in*             |
| Material                        | Zamak                  |
| Screw/Nail                      | 8/32 in (Included)     |
| Color Group                     | Gray and Chrome Group  |
| Model                           | Classic                |
| Finish Number                   | 195                    |
| Suggested Price                 | From \$5.00 to \$10.00 |
| Projection - Overall Dimensions | 1 1/32 in*             |