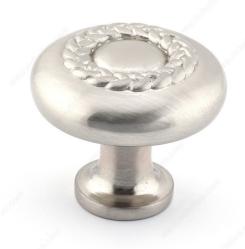

### **Traditional Metal Knob - 3561**

**Product #** BP3561034195

Finish Brushed Nickel

#### **DESCRIPTION**

This Richelieu knob works well with a classic décor. The braided detail will lend discreet charm to any kitchen or bathroom.

## **TECHNICAL SPECIFICATIONS**

| Product #                       | BP3561034195           |
|---------------------------------|------------------------|
| Pulls and Knobs Style           | Traditional            |
| Diameter - Overall Dimensions   | 1 7/32 in*             |
| Material                        | Zamak                  |
| Screw/Nail                      | 8/32 in (Included)     |
| Color Group                     | Gray and Chrome Group  |
| Model                           | Classic                |
| Finish Number                   | 195                    |
| Suggested Price                 | From \$5.00 to \$10.00 |
| Projection - Overall Dimensions | 1 1/32 in*             |