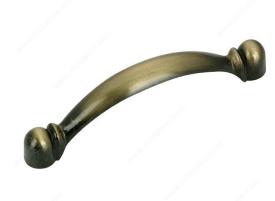

## **Traditional Metal Pull - 3663**

Product # BP36632AE

Finish Antique English

#### **DESCRIPTION**

Add a classic feel to your cabinets with this Richelieu pull. The simple lines and smooth, rounded ends mean this pull works well with various styles of home décor.

## **TECHNICAL SPECIFICATIONS**

| Product #                       | BP36632AE              |
|---------------------------------|------------------------|
| Pulls and Knobs Style           | Traditional            |
| Center to Center                | 3 in                   |
| Material                        | Metal                  |
| Length - Overall Dimensions     | 3 7/16 in*             |
| Width - Overall Dimensions      | 7/16 in*               |
| Screw/Nail                      | 8/32 in (Included)     |
| Color Group                     | Yellow and Brass Group |
| Model                           | Village                |
| Finish Number                   | AE                     |
| Suggested Price                 | Less than \$5.00       |
| Projection - Overall Dimensions | 15/16 in*              |