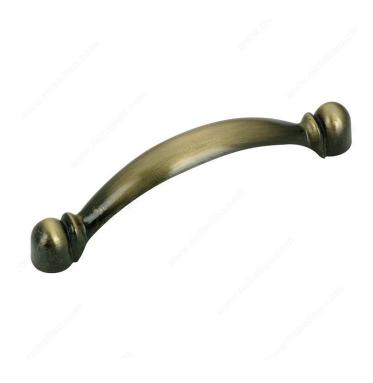

## **Traditional Metal Pull - 3663**

Product # BP36632AE

Finish Antique English

#### **DESCRIPTION**

Add a classic feel to your cabinets with this Richelieu pull. The simple lines and smooth, rounded ends mean this pull works well with various styles of home décor.

## **TECHNICAL SPECIFICATIONS**

| Product #                       | BP36632AE              |
|---------------------------------|------------------------|
| Pulls and Knobs Style           | Traditional            |
| Center to Center                | 3 in                   |
| Material                        | Metal                  |
| Length - Overall Dimensions     | 3 7/16 in*             |
| Width - Overall Dimensions      | 7/16 in*               |
| Screw/Nail                      | 8/32 in (Included)     |
| Color Group                     | Yellow and Brass Group |
| Model                           | Village                |
| Finish Number                   | AE                     |
| Suggested Price                 | Less than \$5.00       |
| Projection - Overall Dimensions | 15/16 in*              |