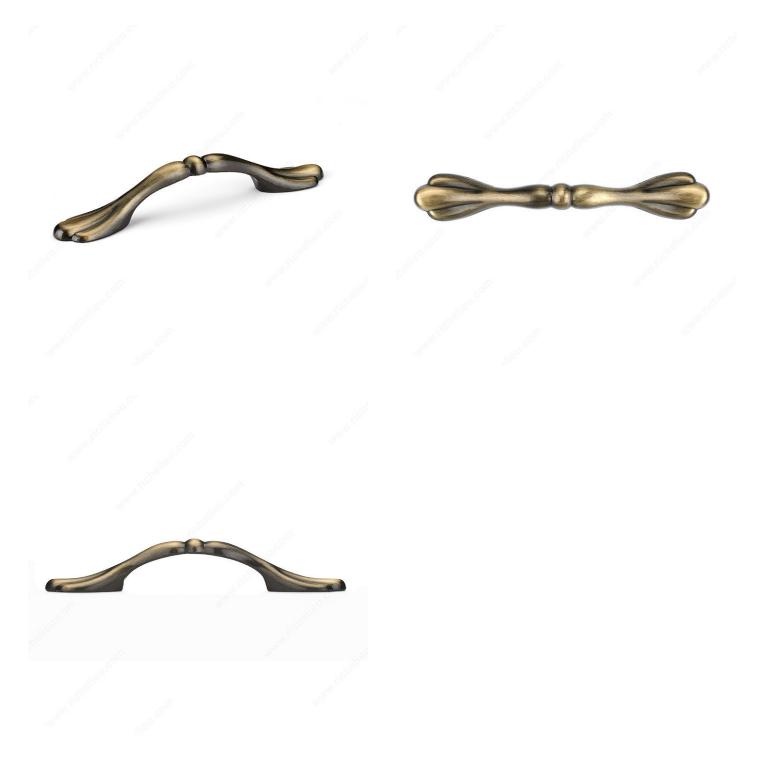

rnished Brass        |
| Material                        | Metal                  |
| Length - Overall Dimensions     | 5 7/16 in*             |
| Width - Overall Dimensions      | 7/8 in*                |
| Screw/Nail                      | 8/32 in (Included)     |
| Color Group                     | Yellow and Brass Group |
| Model                           | Village                |
| Finish Number                   | ВВ                     |
| Suggested Price                 | From \$5.00 to \$10.00 |
| Projection - Overall Dimensions | 15/16 in*              |

#### Disclaimer

Measures shown with an asterisk (\*) have been converted as per your preference. These are not the official measures. To view the measures specified by the manufacturer, <u>click here</u>.



# PRODUCT PHOTOS