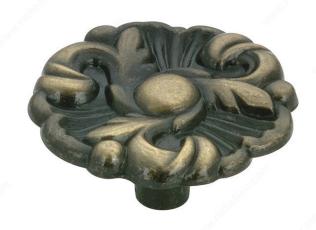

## **Traditional Metal Knob - 3720**

Product # BP37200BB

#### **DESCRIPTION**

Designed with tradition in mind, this classic Richelieu knob will add a decorative touch to your kitchen or bathroom cabinets.

### **TECHNICAL SPECIFICATIONS**

| Product #                       | BP37200BB              |
|---------------------------------|------------------------|
| Pulls and Knobs Style           | Traditional            |
| Finish                          | Burnished Brass        |
| Diameter - Overall Dimensions   | 1 1/2 in*              |
| Material                        | Metal                  |
| Screw/Nail                      | 8/32 in (Included)     |
| Color Group                     | Yellow and Brass Group |
| Model                           | Village                |
| Finish Number                   | ВВ                     |
| Suggested Price                 | Less than \$5.00       |
| Projection - Overall Dimensions | 13/16 in*              |