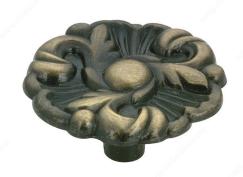

## **Traditional Metal Knob - 3720**

Product # BP37200BB

#### **DESCRIPTION**

Designed with tradition in mind, this classic Richelieu knob will add a decorative touch to your kitchen or bathroom cabinets.

### **TECHNICAL SPECIFICATIONS**

| Product #                       | BP37200BB              |
|---------------------------------|------------------------|
| Pulls and Knobs Style           | Traditional            |
| Finish                          | Burnished Brass        |
| Diameter - Overall Dimensions   | 1 1/2 in*              |
| Material                        | Metal                  |
| Screw/Nail                      | 8/32 in (Included)     |
| Color Group                     | Yellow and Brass Group |
| Model                           | Village                |
| Finish Number                   | ВВ                     |
| Suggested Price                 | Less than \$5.00       |
| Projection - Overall Dimensions | 13/16 in*              |