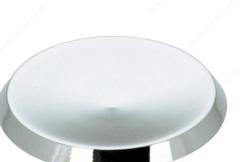

## **Traditional Metal Knob - 3775**

**Product #** BP37753140

Finish Chrome

#### DESCRIPTION

Time to refresh your décor with this slightly concave classic round knob. Classy and trendy, it is a lovely addition to any home design.

### **TECHNICAL SPECIFICATIONS**

| Product #                       | BP37753140            |
|---------------------------------|-----------------------|
| Pulls and Knobs Style           | Traditional           |
| Туре                            | Functional Models     |
| Material                        | Metal                 |
| Screw/Nail                      | 8/32 in (Included)    |
| Color Group                     | Gray and Chrome Group |
| Model                           | Village               |
| Finish Number                   | 140                   |
| Suggested Price                 | Less than \$5.00      |
| Projection - Overall Dimensions | 23/32 in*             |