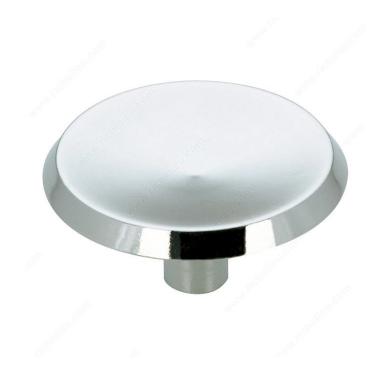

## **Traditional Metal Knob - 3775**

**Product #** BP37753140

Finish Chrome

#### DESCRIPTION

Time to refresh your décor with this slightly concave classic round knob. Classy and trendy, it is a lovely addition to any home design.

### **TECHNICAL SPECIFICATIONS**

| Product #                       | BP37753140            |
|---------------------------------|-----------------------|
| Pulls and Knobs Style           | Traditional           |
| Туре                            | Functional Models     |
| Material                        | Metal                 |
| Screw/Nail                      | 8/32 in (Included)    |
| Color Group                     | Gray and Chrome Group |
| Model                           | Village               |
| Finish Number                   | 140                   |
| Suggested Price                 | Less than \$5.00      |
| Projection - Overall Dimensions | 23/32 in*             |