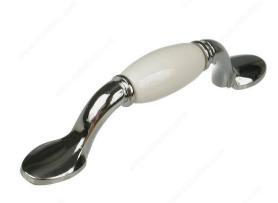

## **Traditional Metal and Ceramic Pull - 3802**

**Product #** BP380214030

Finish Chrome / White

#### **DESCRIPTION**

Add a dash of style to any room in your home with this classic ceramic pull.

### **TECHNICAL SPECIFICATIONS**

| Product #                       | BP380214030                        |
|---------------------------------|------------------------------------|
| Pulls and Knobs Style           | Traditional                        |
| Туре                            | Porcelain and Ceramic Model        |
| Center to Center                | 3 in                               |
| Material                        | Metal, Ceramic                     |
| Length - Overall Dimensions     | 5 in*                              |
| Width - Overall Dimensions      | 23/32 in*                          |
| Screw/Nail                      | 8/32 in (Included)                 |
| Color Group                     | Gray and Chrome Group, White Group |
| Model                           | Country Style                      |
| Finish Number                   | 140, 30                            |
| Suggested Price                 | From \$5.00 to \$10.00             |
| Projection - Overall Dimensions | 1 7/32 in*                         |