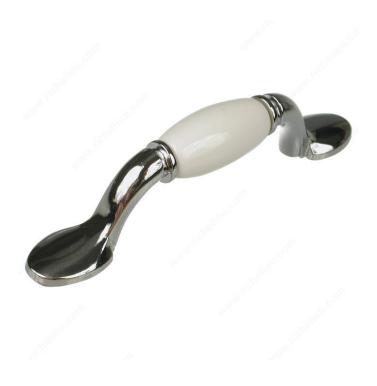

## **Traditional Metal and Ceramic Pull - 3802**

**Product #** BP380214030

Finish Chrome / White

#### **DESCRIPTION**

Add a dash of style to any room in your home with this classic ceramic pull.

### **TECHNICAL SPECIFICATIONS**

| Product #                       | BP380214030                        |
|---------------------------------|------------------------------------|
| Pulls and Knobs Style           | Traditional                        |
| Туре                            | Porcelain and Ceramic Model        |
| Center to Center                | 3 in                               |
| Material                        | Metal, Ceramic                     |
| Length - Overall Dimensions     | 5 in*                              |
| Width - Overall Dimensions      | 23/32 in*                          |
| Screw/Nail                      | 8/32 in (Included)                 |
| Color Group                     | Gray and Chrome Group, White Group |
| Model                           | Country Style                      |
| Finish Number                   | 140, 30                            |
| Suggested Price                 | From \$5.00 to \$10.00             |
| Projection - Overall Dimensions | 1 7/32 in*                         |