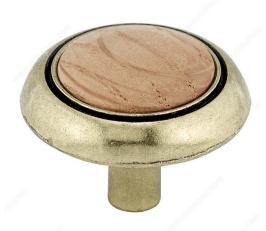

## Eclectic Metal and Wood Knob - 3816

Product # BP3816BB251

### DESCRIPTION

This classic metal and wood knob has traditional details that give your room an elegant appeal. Convey a feeling of subtle luxury in your home.

### **TECHNICAL SPECIFICATIONS**

| Product #                       | BP3816BB251                        |
|---------------------------------|------------------------------------|
| Pulls and Knobs Style           | Eclectic                           |
| Туре                            | Wood Models                        |
| Finish                          | Burnished Brass, Oak, Natural      |
| Diameter - Overall Dimensions   | 1 1/4 in*                          |
| Material                        | Metal, Wood                        |
| Screw/Nail                      | 8/32 in (Included)                 |
| Color Group                     | Yellow and Brass Group, Wood Group |
| Finish Number                   | BB, 251                            |
| Suggested Price                 | From \$5.00 to \$10.00             |
| Projection - Overall Dimensions | 7/8 in*                            |

# PRODUCT PHOTOS