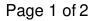

## Eclectic Metal and Wood Knob - 3816

Product # BP3816BB251

### DESCRIPTION

This classic metal and wood knob has traditional details that give your room an elegant appeal. Convey a feeling of subtle luxury in your home.

### **TECHNICAL SPECIFICATIONS**

| Product #                       | BP3816BB251                        |
|---------------------------------|------------------------------------|
| Pulls and Knobs Style           | Eclectic                           |
| Туре                            | Wood Models                        |
| Finish                          | Burnished Brass, Oak, Natural      |
| Diameter - Overall Dimensions   | 1 1/4 in*                          |
| Material                        | Metal, Wood                        |
| Screw/Nail                      | 8/32 in (Included)                 |
| Color Group                     | Yellow and Brass Group, Wood Group |
| Finish Number                   | BB, 251                            |
| Suggested Price                 | From \$5.00 to \$10.00             |
| Projection - Overall Dimensions | 7/8 in*                            |