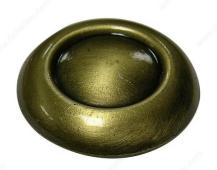

## **Traditional Metal Knob - 3819**

Product # BP38195AE

#### **DESCRIPTION**

This classic Richelieu knob is perfect for closet doors, furniture, or kitchen and bathroom cabinets. The simple design and clean head mean this knob matches various styles of home décor.

### **TECHNICAL SPECIFICATIONS**

| Product #                       | BP38195AE              |
|---------------------------------|------------------------|
| Pulls and Knobs Style           | Traditional            |
| Туре                            | Functional Models      |
| Finish                          | Antique English        |
| Diameter - Overall Dimensions   | 1 3/8 in*              |
| Material                        | Metal                  |
| Screw/Nail                      | 8/32 in (Included)     |
| Color Group                     | Yellow and Brass Group |
| Model                           | Village                |
| Finish Number                   | AE                     |
| Suggested Price                 | Less than \$5.00       |
| Projection - Overall Dimensions | 3/4 in*                |