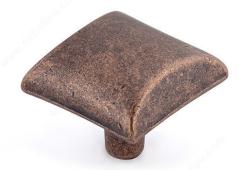

### **Traditional Metal Knob - 3913**

**Product #** BP391356193

Finish Antique Copper

#### **DESCRIPTION**

Classic metal knob by Richelieu. Sleek and discreet, it will make your furniture stand out.

## **TECHNICAL SPECIFICATIONS**

| Product #                       | BP391356193               |
|---------------------------------|---------------------------|
| Pulls and Knobs Style           | Traditional               |
| Material                        | Zamak                     |
| Length - Overall Dimensions     | 1 3/32 in*                |
| Width - Overall Dimensions      | 1 3/32 in*                |
| Screw/Nail                      | 8/32 in (Included)        |
| Color Group                     | Red, Rose, and Rust Group |
| Model                           | Village                   |
| Finish Number                   | 193                       |
| Suggested Price                 | From \$5.00 to \$10.00    |
| Projection - Overall Dimensions | 29/32 in*                 |