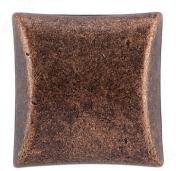

### **Traditional Metal Knob - 3913**

**Product #** BP391356193

Finish Antique Copper

#### **DESCRIPTION**

Classic metal knob by Richelieu. Sleek and discreet, it will make your furniture stand out.

## **TECHNICAL SPECIFICATIONS**

| Product #                       | BP391356193               |
|---------------------------------|---------------------------|
| Pulls and Knobs Style           | Traditional               |
| Material                        | Zamak                     |
| Length - Overall Dimensions     | 1 3/32 in*                |
| Width - Overall Dimensions      | 1 3/32 in*                |
| Screw/Nail                      | 8/32 in (Included)        |
| Color Group                     | Red, Rose, and Rust Group |
| Model                           | Village                   |
| Finish Number                   | 193                       |
| Suggested Price                 | From \$5.00 to \$10.00    |
| Projection - Overall Dimensions | 29/32 in*                 |