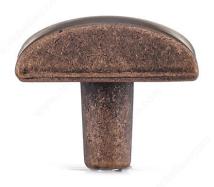

### **Traditional Metal Knob - 3913**

**Product #** BP391356193

Finish Antique Copper

#### **DESCRIPTION**

Classic metal knob by Richelieu. Sleek and discreet, it will make your furniture stand out.

## **TECHNICAL SPECIFICATIONS**

| Product #                       | BP391356193               |
|---------------------------------|---------------------------|
| Pulls and Knobs Style           | Traditional               |
| Material                        | Zamak                     |
| Length - Overall Dimensions     | 1 3/32 in*                |
| Width - Overall Dimensions      | 1 3/32 in*                |
| Screw/Nail                      | 8/32 in (Included)        |
| Color Group                     | Red, Rose, and Rust Group |
| Model                           | Village                   |
| Finish Number                   | 193                       |
| Suggested Price                 | From \$5.00 to \$10.00    |
| Projection - Overall Dimensions | 29/32 in*                 |