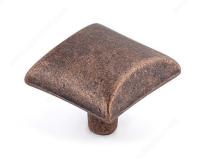

### **Traditional Metal Knob - 3913**

**Product #** BP391356193

Finish Antique Copper

#### **DESCRIPTION**

Classic metal knob by Richelieu. Sleek and discreet, it will make your furniture stand out.

## **TECHNICAL SPECIFICATIONS**

| Product #                       | BP391356193               |
|---------------------------------|---------------------------|
| Pulls and Knobs Style           | Traditional               |
| Material                        | Zamak                     |
| Length - Overall Dimensions     | 1 3/32 in*                |
| Width - Overall Dimensions      | 1 3/32 in*                |
| Screw/Nail                      | 8/32 in (Included)        |
| Color Group                     | Red, Rose, and Rust Group |
| Model                           | Village                   |
| Finish Number                   | 193                       |
| Suggested Price                 | From \$5.00 to \$10.00    |
| Projection - Overall Dimensions | 29/32 in*                 |