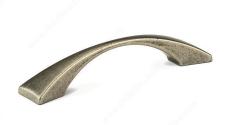

## **Traditional Metal Pull - 3913**

Product # BP391371904

Finish Faux Iron

#### DESCRIPTION

Classic metal pull with elegant sweeping arch and flared ends by Richelieu. Works well with all types of furniture.

### **TECHNICAL SPECIFICATIONS**

| Product #                       | BP391371904            |
|---------------------------------|------------------------|
| Pulls and Knobs Style           | Traditional            |
| Center to Center                | 3 25/32 in*            |
| Material                        | Zamak                  |
| Length - Overall Dimensions     | 4 31/32 in*            |
| Width - Overall Dimensions      | 29/32 in*              |
| Screw/Nail                      | 8/32 in (Included)     |
| Color Group                     | Gray and Chrome Group  |
| Model                           | Village                |
| Finish Number                   | 904                    |
| Suggested Price                 | From \$5.00 to \$10.00 |
| Projection - Overall Dimensions | 31/32 in*              |