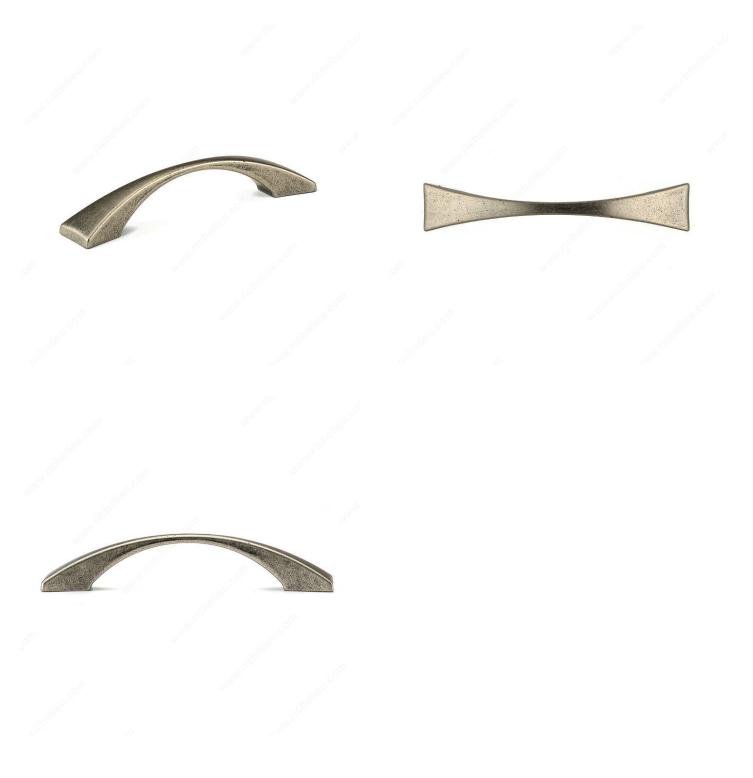

25/32 in*            |
| Material                        | Zamak                  |
| Length - Overall Dimensions     | 4 31/32 in*            |
| Width - Overall Dimensions      | 29/32 in*              |
| Screw/Nail                      | 8/32 in (Included)     |
| Color Group                     | Gray and Chrome Group  |
| Model                           | Village                |
| Finish Number                   | 904                    |
| Suggested Price                 | From \$5.00 to \$10.00 |
| Projection - Overall Dimensions | 31/32 in*              |

#### Disclaimer

Measures shown with an asterisk (\*) have been converted as per your preference. These are not the official measures. To view the measures specified by the manufacturer, <u>click here</u>.



# PRODUCT PHOTOS