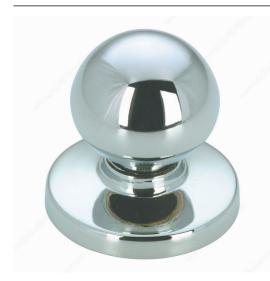

## **Functional Metal Wardrobe Knob - 3922**

**Product #** BP3922140

Finish Chrome

**Material** Steel

#### **DESCRIPTION**

This classic Richelieu knob is the perfect way to enhance your wardrobe doors!

## **TECHNICAL SPECIFICATIONS**

| Product #                       | BP3922140               |
|---------------------------------|-------------------------|
| Pulls and Knobs Style           | Functional              |
| Туре                            | Wardrobe Knobs          |
| Diameter - Overall Dimensions   | 1 1/4 in                |
| Base Diameter                   | 1 23/32 in*             |
| Screw/Nail                      | 8/32 in (Included)      |
| Color Group                     | Gray and Chrome Group   |
| Finish Number                   | 140                     |
| Suggested Price                 | From \$10.00 to \$15.00 |
| Projection - Overall Dimensions | 1 11/16 in*             |