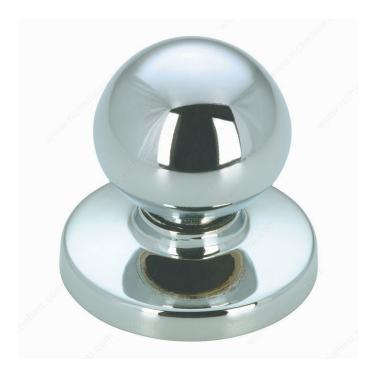

- Overall Dimensions   | 1 1/4 in                |
| Base Diameter                   | 1 23/32 in*             |
| Screw/Nail                      | 8/32 in (Included)      |
| Color Group                     | Gray and Chrome Group   |
| Finish Number                   | 140                     |
| Suggested Price                 | From \$10.00 to \$15.00 |
| Projection - Overall Dimensions | 1 11/16 in*             |

#### Disclaimer

Measures shown with an asterisk (\*) have been converted as per your preference. These are not the official measures. To view the measures specified by the manufacturer, <u>click here</u>.

### **DISCLAIMER**

Although our black finish is achieved through a rigorous process, it may show signs of normal usage faster than other finishes.



# PRODUCT PHOTOS