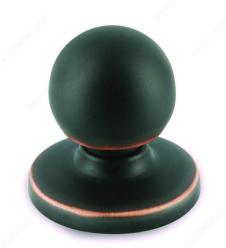

## Functional Metal Wardrobe Knob - 3922

Product # BP3922BORB

Finish Brushed Oil-Rubbed Bronze

Material Steel

DESCRIPTION

This classic Richelieu knob is the perfect way to enhance your wardrobe doors!

## **TECHNICAL SPECIFICATIONS**

| Product #                       | BP3922BORB              |
|---------------------------------|-------------------------|
| Pulls and Knobs Style           | Functional              |
| Туре                            | Wardrobe Knobs          |
| Diameter - Overall Dimensions   | 1 1/4 in                |
| Base Diameter                   | 1 23/32 in*             |
| Screw/Nail                      | 8/32 in (Included)      |
| Color Group                     | Brown and Bronze Group  |
| Finish Number                   | BORB                    |
| Suggested Price                 | From \$10.00 to \$15.00 |
| Projection - Overall Dimensions | 1 11/16 in*             |