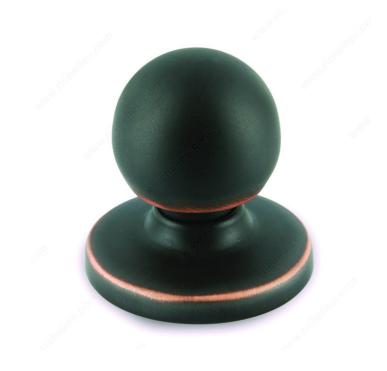

## Functional Metal Wardrobe Knob - 3922

Product # BP3922BORB

Finish Brushed Oil-Rubbed Bronze

Material Steel

DESCRIPTION

This classic Richelieu knob is the perfect way to enhance your wardrobe doors!

## **TECHNICAL SPECIFICATIONS**

| Product #                       | BP3922BORB              |
|---------------------------------|-------------------------|
| Pulls and Knobs Style           | Functional              |
| Туре                            | Wardrobe Knobs          |
| Diameter - Overall Dimensions   | 1 1/4 in                |
| Base Diameter                   | 1 23/32 in*             |
| Screw/Nail                      | 8/32 in (Included)      |
| Color Group                     | Brown and Bronze Group  |
| Finish Number                   | BORB                    |
| Suggested Price                 | From \$10.00 to \$15.00 |
| Projection - Overall Dimensions | 1 11/16 in*             |