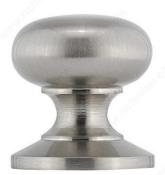

### **Traditional Brass Knob - 3931**

**Product #** BP39313195

Finish Brushed Nickel

#### **DESCRIPTION**

This Richelieu mushroom knob will add a touch of elegance to your kitchen or bathroom décor. Sleek plating makes this a classic.

## **TECHNICAL SPECIFICATIONS**

| Product #                       | BP39313195              |
|---------------------------------|-------------------------|
| Pulls and Knobs Style           | Traditional             |
| Diameter - Overall Dimensions   | 1 7/32 in*              |
| Material                        | Brass                   |
| Screw/Nail                      | 8/32 in (Included)      |
| Color Group                     | Gray and Chrome Group   |
| Model                           | Classic                 |
| Finish Number                   | 195                     |
| Suggested Price                 | From \$20.00 to \$30.00 |
| Projection - Overall Dimensions | 1 1/4 in*               |