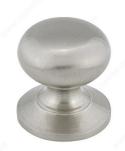

### **Traditional Brass Knob - 3931**

**Product #** BP39313195

Finish Brushed Nickel

#### **DESCRIPTION**

This Richelieu mushroom knob will add a touch of elegance to your kitchen or bathroom décor. Sleek plating makes this a classic.

## **TECHNICAL SPECIFICATIONS**

| Product #                       | BP39313195              |
|---------------------------------|-------------------------|
| Pulls and Knobs Style           | Traditional             |
| Diameter - Overall Dimensions   | 1 7/32 in*              |
| Material                        | Brass                   |
| Screw/Nail                      | 8/32 in (Included)      |
| Color Group                     | Gray and Chrome Group   |
| Model                           | Classic                 |
| Finish Number                   | 195                     |
| Suggested Price                 | From \$20.00 to \$30.00 |
| Projection - Overall Dimensions | 1 1/4 in*               |