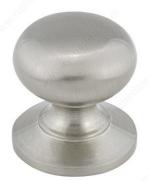

### **Traditional Brass Knob - 3931**

**Product #** BP39313195

Finish Brushed Nickel

#### **DESCRIPTION**

This Richelieu mushroom knob will add a touch of elegance to your kitchen or bathroom décor. Sleek plating makes this a classic.

## **TECHNICAL SPECIFICATIONS**

| Product #                       | BP39313195              |
|---------------------------------|-------------------------|
| Pulls and Knobs Style           | Traditional             |
| Diameter - Overall Dimensions   | 1 7/32 in*              |
| Material                        | Brass                   |
| Screw/Nail                      | 8/32 in (Included)      |
| Color Group                     | Gray and Chrome Group   |
| Model                           | Classic                 |
| Finish Number                   | 195                     |
| Suggested Price                 | From \$20.00 to \$30.00 |
| Projection - Overall Dimensions | 1 1/4 in*               |