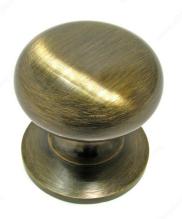

## **Traditional Brass Knob - 3931**

Product # BP39313AE

Finish Antique English

## **DESCRIPTION**

This Richelieu mushroom knob will add a touch of elegance to your kitchen or bathroom décor. Sleek plating makes this a classic.

# **TECHNICAL SPECIFICATIONS**

| Product #                       | BP39313AE               |
|---------------------------------|-------------------------|
| Pulls and Knobs Style           | Traditional             |
| Diameter - Overall Dimensions   | 1 7/32 in*              |
| Material                        | Brass                   |
| Screw/Nail                      | 8/32 in (Included)      |
| Color Group                     | Yellow and Brass Group  |
| Model                           | Classic                 |
| Finish Number                   | AE                      |
| Suggested Price                 | From \$20.00 to \$30.00 |
| Projection - Overall Dimensions | 1 1/4 in*               |