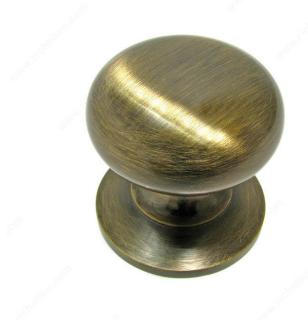

## **Traditional Brass Knob - 3931**

Product # BP39313AE

Finish Antique English

## **DESCRIPTION**

This Richelieu mushroom knob will add a touch of elegance to your kitchen or bathroom décor. Sleek plating makes this a classic.

# **TECHNICAL SPECIFICATIONS**

| Product #                       | BP39313AE               |
|---------------------------------|-------------------------|
| Pulls and Knobs Style           | Traditional             |
| Diameter - Overall Dimensions   | 1 7/32 in*              |
| Material                        | Brass                   |
| Screw/Nail                      | 8/32 in (Included)      |
| Color Group                     | Yellow and Brass Group  |
| Model                           | Classic                 |
| Finish Number                   | AE                      |
| Suggested Price                 | From \$20.00 to \$30.00 |
| Projection - Overall Dimensions | 1 1/4 in*               |