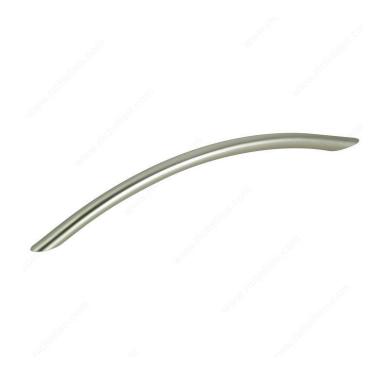

## Modern Metal Pull - 2721

**Product #** BP3986195

Center to Center 7 9/16 in\*

Finish Brushed Nickel

Length - Overall Dimensions 8 3/4 in\*

Screw/Nail 8/32 in (Included)

Packaging format Bag

## **DESCRIPTION**

A modern bow pull by Richelieu. The arc terminates in a flared base at each end. Easy to install for an instant and elegant upgrade to your furniture or cabinets.

# **TECHNICAL SPECIFICATIONS**

| Product #                       | BP3986195               |
|---------------------------------|-------------------------|
| Pulls and Knobs Style           | Modern                  |
| Material                        | Zamak                   |
| Width - Overall Dimensions      | 13/32 in*               |
| Color Group                     | Gray and Chrome Group   |
| Model                           | Urban                   |
| Finish Number                   | 195                     |
| Suggested Price                 | From \$10.00 to \$15.00 |
| Projection - Overall Dimensions | 1 5/16 in*              |