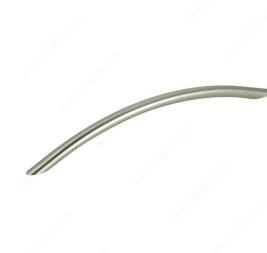

## Modern Metal Pull - 2721

**Product #** BP3986195

Center to Center 7 9/16 in\*

Finish Brushed Nickel

Length - Overall Dimensions 8 3/4 in\*

Screw/Nail 8/32 in (Included)

Packaging format Bag

## **DESCRIPTION**

A modern bow pull by Richelieu. The arc terminates in a flared base at each end. Easy to install for an instant and elegant upgrade to your furniture or cabinets.

# **TECHNICAL SPECIFICATIONS**

| Product #                       | BP3986195               |
|---------------------------------|-------------------------|
| Pulls and Knobs Style           | Modern                  |
| Material                        | Zamak                   |
| Width - Overall Dimensions      | 13/32 in*               |
| Color Group                     | Gray and Chrome Group   |
| Model                           | Urban                   |
| Finish Number                   | 195                     |
| Suggested Price                 | From \$10.00 to \$15.00 |
| Projection - Overall Dimensions | 1 5/16 in*              |