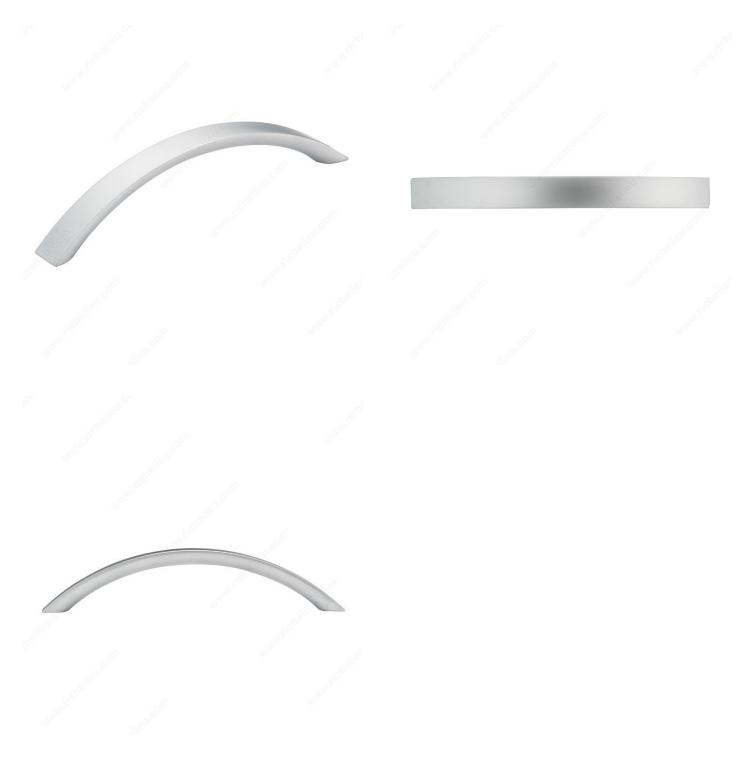

## Modern Metal Pull - 3999

Product # BP39995165

#### DESCRIPTION

A simple and elegant bow pull by Richelieu. This modern pull can be used as a refined detail for your furniture and cabinets.

### **TECHNICAL SPECIFICATIONS**

| Product #                       | BP39995165              |
|---------------------------------|-------------------------|
| Pulls and Knobs Style           | Modern                  |
| Center to Center                | 5 1/32 in*              |
| Finish                          | Matte Chrome            |
| Material                        | Zamak                   |
| Length - Overall Dimensions     | 5 11/16 in*             |
| Width - Overall Dimensions      | 19/32 in*               |
| Screw/Nail                      | 8/32 in (Included)      |
| Color Group                     | Gray and Chrome Group   |
| Finish Number                   | 174                     |
| Suggested Price                 | From \$15.00 to \$20.00 |
| Projection - Overall Dimensions | 1 3/16 in*              |