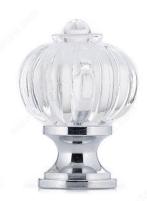

# **Eclectic Acrylic and Metal Knob - 4035**

Product # BP403514011

Finish Clear / Chrome

Diameter - Overall Dimensions 1 3/32 in\*

## **DESCRIPTION**

Designed for a classic style, this acrylic knob by Richelieu will add a touch of luxury and sophistication to your kitchen or bathroom cabinets.

# **TECHNICAL SPECIFICATIONS**

| Product #                       | BP403514011              |
|---------------------------------|--------------------------|
| Pulls and Knobs Style           | Eclectic                 |
| Туре                            | Glass and Crystal Models |
| Material                        | Brass, Acrylic           |
| Load Capacity                   | 2.2 lb*                  |
| Screw/Nail                      | 8/32 in (Included)       |
| Color Group                     | Clear Group              |
| Finish Number                   | 140, 11                  |
| Suggested Price                 | From \$15.00 to \$20.00  |
| Projection - Overall Dimensions | 1 1/2 in*                |