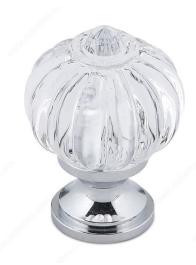

# **Eclectic Acrylic and Metal Knob - 4035**

Product # BP403514011

Finish Clear / Chrome

Diameter - Overall Dimensions 1 3/32 in\*

## **DESCRIPTION**

Designed for a classic style, this acrylic knob by Richelieu will add a touch of luxury and sophistication to your kitchen or bathroom cabinets.

# **TECHNICAL SPECIFICATIONS**

| Product #                       | BP403514011              |
|---------------------------------|--------------------------|
| Pulls and Knobs Style           | Eclectic                 |
| Туре                            | Glass and Crystal Models |
| Material                        | Brass, Acrylic           |
| Load Capacity                   | 2.2 lb*                  |
| Screw/Nail                      | 8/32 in (Included)       |
| Color Group                     | Clear Group              |
| Finish Number                   | 140, 11                  |
| Suggested Price                 | From \$15.00 to \$20.00  |
| Projection - Overall Dimensions | 1 1/2 in*                |