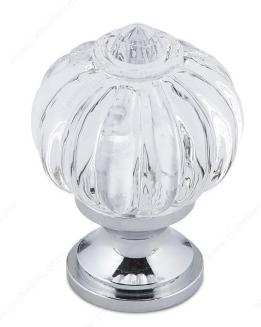

# **Eclectic Acrylic and Metal Knob - 4035**

Product # BP403514011

Finish Clear / Chrome

Diameter - Overall Dimensions 1 3/32 in\*

## **DESCRIPTION**

Designed for a classic style, this acrylic knob by Richelieu will add a touch of luxury and sophistication to your kitchen or bathroom cabinets.

# **TECHNICAL SPECIFICATIONS**

| Product #                       | BP403514011              |
|---------------------------------|--------------------------|
| Pulls and Knobs Style           | Eclectic                 |
| Туре                            | Glass and Crystal Models |
| Material                        | Brass, Acrylic           |
| Load Capacity                   | 2.2 lb*                  |
| Screw/Nail                      | 8/32 in (Included)       |
| Color Group                     | Clear Group              |
| Finish Number                   | 140, 11                  |
| Suggested Price                 | From \$15.00 to \$20.00  |
| Projection - Overall Dimensions | 1 1/2 in*                |