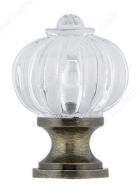

lb*                             |
| Screw/Nail                      | 8/32 in (Included)                  |
| Color Group                     | Yellow and Brass Group, Clear Group |
| Finish Number                   | 11, AE                              |
| Suggested Price                 | From \$15.00 to \$20.00             |
| Projection - Overall Dimensions | 1 1/2 in*                           |

#### **Disclaimer**

Measures shown with an asterisk (\*) have been converted as per your preference. These are not the official measures. To view the measures specified by the manufacturer, <u>click here</u>.

## IMPORTANT INFORMATION

Recommended maximum weight: 2 kg

## **DISCLAIMER**

La capacité de charge maximale recommandée pour ce bouton est de 1 kg (2,2 lb).



# PRODUCT PHOTOS