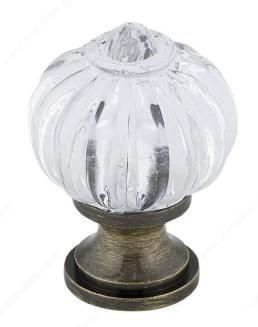

# **Eclectic Acrylic and Metal Knob - 4035**

Product # BP4035AE11

Finish Clear / Antique English

Diameter - Overall Dimensions 1 3/32 in\*

## **DESCRIPTION**

Designed for a classic style, this acrylic knob by Richelieu will add a touch of luxury and sophistication to your kitchen or bathroom cabinets.

# **TECHNICAL SPECIFICATIONS**

| Product #                       | BP4035AE11                          |
|---------------------------------|-------------------------------------|
| Pulls and Knobs Style           | Eclectic                            |
| Туре                            | Glass and Crystal Models            |
| Material                        | Brass, Acrylic                      |
| Load Capacity                   | 2.2 lb*                             |
| Screw/Nail                      | 8/32 in (Included)                  |
| Color Group                     | Yellow and Brass Group, Clear Group |
| Finish Number                   | 11, AE                              |
| Suggested Price                 | From \$15.00 to \$20.00             |
| Projection - Overall Dimensions | 1 1/2 in*                           |