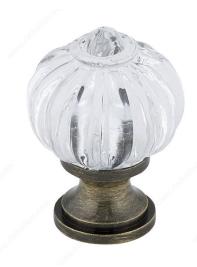

# **Eclectic Acrylic and Metal Knob - 4035**

Product # BP4035AE11

Finish Clear / Antique English

Diameter - Overall Dimensions 1 3/32 in\*

## **DESCRIPTION**

Designed for a classic style, this acrylic knob by Richelieu will add a touch of luxury and sophistication to your kitchen or bathroom cabinets.

# **TECHNICAL SPECIFICATIONS**

| Product #                       | BP4035AE11                          |
|---------------------------------|-------------------------------------|
| Pulls and Knobs Style           | Eclectic                            |
| Туре                            | Glass and Crystal Models            |
| Material                        | Brass, Acrylic                      |
| Load Capacity                   | 2.2 lb*                             |
| Screw/Nail                      | 8/32 in (Included)                  |
| Color Group                     | Yellow and Brass Group, Clear Group |
| Finish Number                   | 11, AE                              |
| Suggested Price                 | From \$15.00 to \$20.00             |
| Projection - Overall Dimensions | 1 1/2 in*                           |