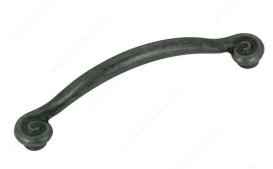

## **Traditional Metal Pull - 4101**

Product # BP410128908

Finish Natural Iron

## **DESCRIPTION**

Highlight your kitchen and bathroom cabinets with this classic Richelieu pull. Features a curved handle with spiral-detail ends and a variety of finishes.

# **TECHNICAL SPECIFICATIONS**

| Product #                       | BP410128908             |
|---------------------------------|-------------------------|
| Pulls and Knobs Style           | Traditional             |
| Center to Center                | 5 1/32 in*              |
| Material                        | Zamak                   |
| Length - Overall Dimensions     | 5 25/32 in*             |
| Width - Overall Dimensions      | 13/32 in*               |
| Screw/Nail                      | 8/32 in (Included)      |
| Color Group                     | Gray and Chrome Group   |
| Model                           | Village                 |
| Finish Number                   | 908                     |
| Suggested Price                 | From \$15.00 to \$20.00 |
| Projection - Overall Dimensions | 1 3/8 in*               |