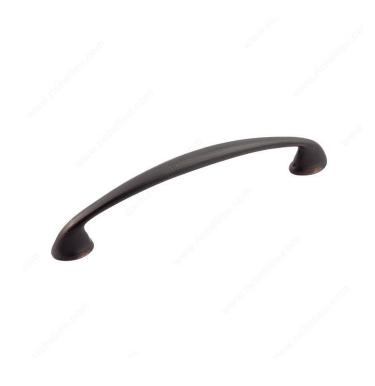

## **DESCRIPTION**

With its clean arched design and attractive flared base, this modern Richelieu bow pull is a welcome addition to any home design.

## **TECHNICAL SPECIFICATIONS**

| Product #                       | BP41296BORB               |
|---------------------------------|---------------------------|
| Pulls and Knobs Style           | Modern                    |
| Center to Center                | 3 25/32 in*               |
| Material                        | Zamak                     |
| Length - Overall Dimensions     | 4 3/8 in*                 |
| Width - Overall Dimensions      | 5/16 in*                  |
| Color Group                     | Red, Rose, and Rust Group |
| Model                           | Urban                     |
| Finish Number                   | BORB                      |
| Suggested Price                 | From \$5.00 to \$10.00    |
| Projection - Overall Dimensions | 29/32 in*                 |