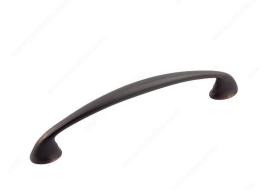

## **DESCRIPTION**

With its clean arched design and attractive flared base, this modern Richelieu bow pull is a welcome addition to any home design.

## **TECHNICAL SPECIFICATIONS**

| Product #                       | BP41296BORB               |
|---------------------------------|---------------------------|
| Pulls and Knobs Style           | Modern                    |
| Center to Center                | 3 25/32 in*               |
| Material                        | Zamak                     |
| Length - Overall Dimensions     | 4 3/8 in*                 |
| Width - Overall Dimensions      | 5/16 in*                  |
| Color Group                     | Red, Rose, and Rust Group |
| Model                           | Urban                     |
| Finish Number                   | BORB                      |
| Suggested Price                 | From \$5.00 to \$10.00    |
| Projection - Overall Dimensions | 29/32 in*                 |