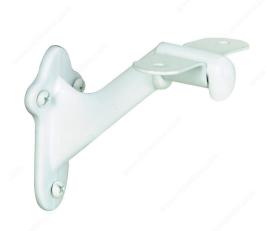

## **Metal Decorative Bracket for Wood Handrail**

**Product #** BP423530

Finish White

#### **DESCRIPTION**

Available in a variety of finishes to suit any style, this bracket is a must for any handrail.

### **TECHNICAL SPECIFICATIONS**

| Product #                  | BP423530         |
|----------------------------|------------------|
| Type of Mounting           | Wall Mount       |
| Handrail Type              | Flat Tubing      |
| Recommended Location Usage | Interior         |
| Adjustment                 | Adjustable Angle |
| Height                     | 2 13/32 in*      |
| Width                      | 1 7/32 in*       |
| Projection                 | 2 15/16 in*      |
| Material                   | Metal            |
| Glass Drilling             | Not Required     |
| Screw                      | Included         |
| Milling C/C                | 13/16 in*        |