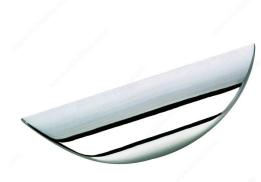

## Modern Metal Pull - 426

Product # BP426140

Center to Center 1 1/4 in\*

Finish Chrome

Length - Overall Dimensions 3 7/16 in\*

### DESCRIPTION

A modern metal cup pull by Richelieu. The simplicity of this design will compliment your modern home décor.

### **TECHNICAL SPECIFICATIONS**

| Product #                       | BP426140               |
|---------------------------------|------------------------|
| Pulls and Knobs Style           | Modern                 |
| Туре                            | Cup Pulls              |
| Material                        | Zinc                   |
| Width - Overall Dimensions      | 15/16 in*              |
| Screw/Nail                      | 8/32 in (Included)     |
| Color Group                     | Gray and Chrome Group  |
| Model                           | Modern                 |
| Finish Number                   | 140                    |
| Suggested Price                 | From \$5.00 to \$10.00 |
| Projection - Overall Dimensions | 23/32 in*              |