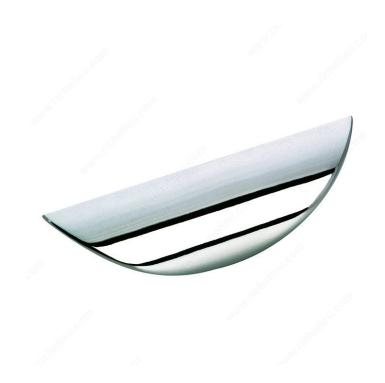

## Modern Metal Pull - 426

Product # BP426140

Center to Center 1 1/4 in\*

Finish Chrome

Length - Overall Dimensions 3 7/16 in\*

### DESCRIPTION

A modern metal cup pull by Richelieu. The simplicity of this design will compliment your modern home décor.

### **TECHNICAL SPECIFICATIONS**

| Product #                       | BP426140               |
|---------------------------------|------------------------|
| Pulls and Knobs Style           | Modern                 |
| Туре                            | Cup Pulls              |
| Material                        | Zinc                   |
| Width - Overall Dimensions      | 15/16 in*              |
| Screw/Nail                      | 8/32 in (Included)     |
| Color Group                     | Gray and Chrome Group  |
| Model                           | Modern                 |
| Finish Number                   | 140                    |
| Suggested Price                 | From \$5.00 to \$10.00 |
| Projection - Overall Dimensions | 23/32 in*              |