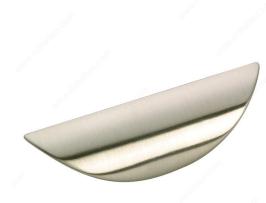

## **Modern Metal Pull - 426**

**Product #** BP426195

Center to Center 1 1/4 in\*

Finish Brushed Nickel

Length - Overall Dimensions 3 7/16 in\*

### **DESCRIPTION**

A modern metal cup pull by Richelieu. The simplicity of this design will compliment your modern home décor.

## **TECHNICAL SPECIFICATIONS**

| Product #                       | BP426195               |
|---------------------------------|------------------------|
| Pulls and Knobs Style           | Modern                 |
| Туре                            | Cup Pulls              |
| Material                        | Zinc                   |
| Width - Overall Dimensions      | 15/16 in*              |
| Screw/Nail                      | 8/32 in (Included)     |
| Color Group                     | Gray and Chrome Group  |
| Model                           | Modern                 |
| Finish Number                   | 195                    |
| Suggested Price                 | From \$5.00 to \$10.00 |
| Projection - Overall Dimensions | 23/32 in*              |