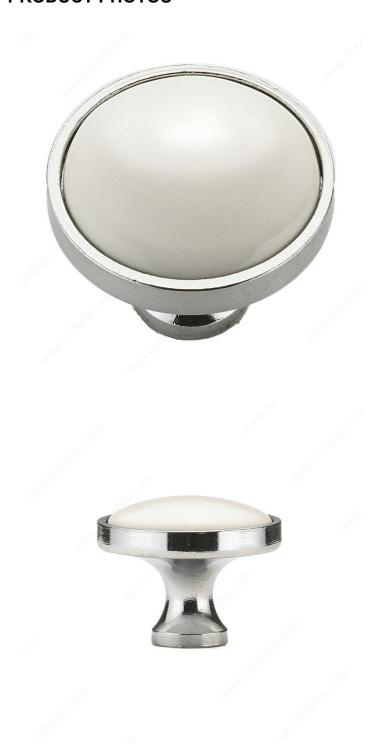

| Chrome, White                      |
| Diameter - Overall Dimensions   | 1 1/4 in*                          |
| Material                        | Metal, Ceramic                     |
| Screw/Nail                      | 8/32 in (Included)                 |
| Color Group                     | Gray and Chrome Group, White Group |
| Finish Number                   | 140, 30                            |
| Suggested Price                 | From \$5.00 to \$10.00             |
| Projection - Overall Dimensions | 31/32 in*                          |

#### **Disclaimer**

Measures shown with an asterisk (\*) have been converted as per your preference. These are not the official measures. To view the measures specified by the manufacturer, <u>click here</u>.



# PRODUCT PHOTOS