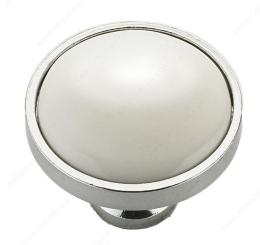

## **Eclectic Metal or Brass and Ceramic Knob - 4418**

**Product #** BP441814030

#### **DESCRIPTION**

Add a sophisticated look to your drawers fronts with this classic knob by Richelieu. An old-fashioned influence with a bold impact.

### **TECHNICAL SPECIFICATIONS**

| Product #                       | BP441814030                        |
|---------------------------------|------------------------------------|
| Pulls and Knobs Style           | Eclectic                           |
| Туре                            | Porcelain and Ceramic Model        |
| Finish                          | Chrome, White                      |
| Diameter - Overall Dimensions   | 1 1/4 in*                          |
| Material                        | Metal, Ceramic                     |
| Screw/Nail                      | 8/32 in (Included)                 |
| Color Group                     | Gray and Chrome Group, White Group |
| Finish Number                   | 140, 30                            |
| Suggested Price                 | From \$5.00 to \$10.00             |
| Projection - Overall Dimensions | 31/32 in*                          |