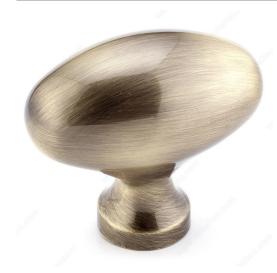

## **Traditional Metal Knob - 4443**

Product # BP444350AE

Finish Antique English

Length - Overall Dimensions 1 31/32 in\*

Width - Overall Dimensions 1 3/32 in\*

## **DESCRIPTION**

With its oval shape and slightly flared base, this simple yet classic Richelieu knob is ideal for furniture and cabinets.

# **TECHNICAL SPECIFICATIONS**

| Product #                       | BP444350AE              |
|---------------------------------|-------------------------|
| Pulls and Knobs Style           | Traditional             |
| Material                        | Zamak                   |
| Screw/Nail                      | 8/32 in (Included)      |
| Color Group                     | Yellow and Brass Group  |
| Model                           | Classic                 |
| Finish Number                   | AE                      |
| Suggested Price                 | From \$15.00 to \$20.00 |
| Projection - Overall Dimensions | 1 25/32 in*             |