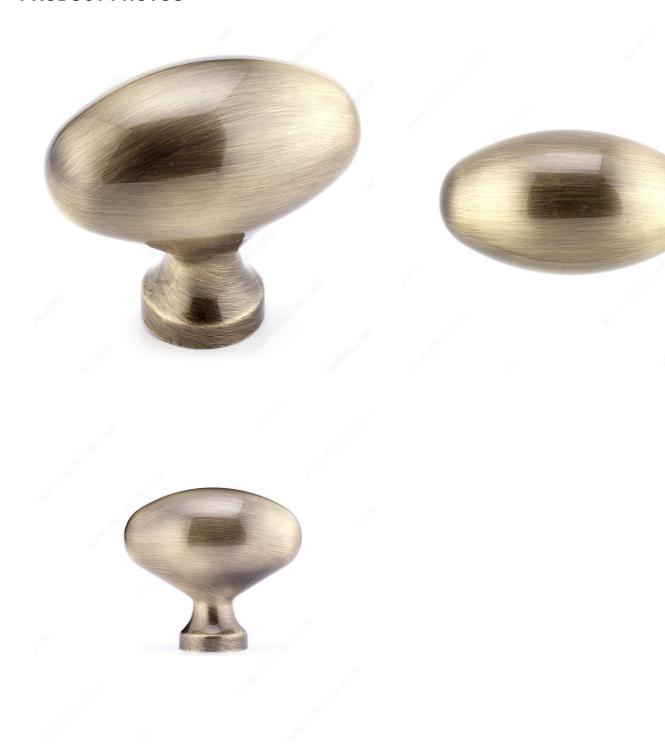

aterial                        | Zamak                   |
| Screw/Nail                      | 8/32 in (Included)      |
| Color Group                     | Yellow and Brass Group  |
| Model                           | Classic                 |
| Finish Number                   | AE                      |
| Suggested Price                 | From \$15.00 to \$20.00 |
| Projection - Overall Dimensions | 1 25/32 in*             |

#### Disclaimer

Measures shown with an asterisk (\*) have been converted as per your preference. These are not the official measures. To view the measures specified by the manufacturer, click here.

## **DISCLAIMER**

Although our black finish is achieved through a rigorous process, it may show signs of normal usage faster than other finishes.



# PRODUCT PHOTOS