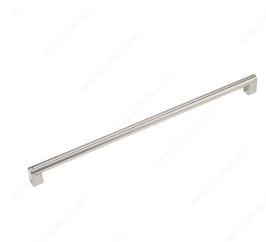

## **Modern Metal Pull - 4466**

**Product #** BP446600195

## **DESCRIPTION**

With its sleek finish and smooth linear shape, this classic Richelieu pull fits flawlessly in any kitchen or bathroom. Perfect for pantry doors, wide drawers, or tall doors!

## **TECHNICAL SPECIFICATIONS**

| Product #                       | BP446600195               |
|---------------------------------|---------------------------|
| Pulls and Knobs Style           | Modern                    |
| Туре                            | Extra Long Pulls          |
| Center to Center                | 23 5/8 in*                |
| Finish                          | Brushed Nickel            |
| Material                        | Aluminum                  |
| Length - Overall Dimensions     | 24 5/8 in*                |
| Width - Overall Dimensions      | 7/8 in*                   |
| Screw/Nail                      | 8/32 in (Included)        |
| Color Group                     | Gray and Chrome Group     |
| Finish Number                   | 195                       |
| Suggested Price                 | From \$100.00 to \$200.00 |
| Projection - Overall Dimensions | 1 15/16 in*               |