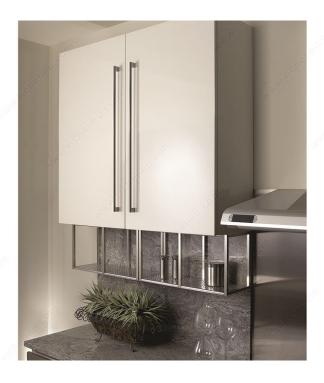

## **DESCRIPTION**

With its sleek finish and smooth linear shape, this classic Richelieu pull fits flawlessly in any kitchen or bathroom. Perfect for pantry doors, wide drawers, or tall doors!