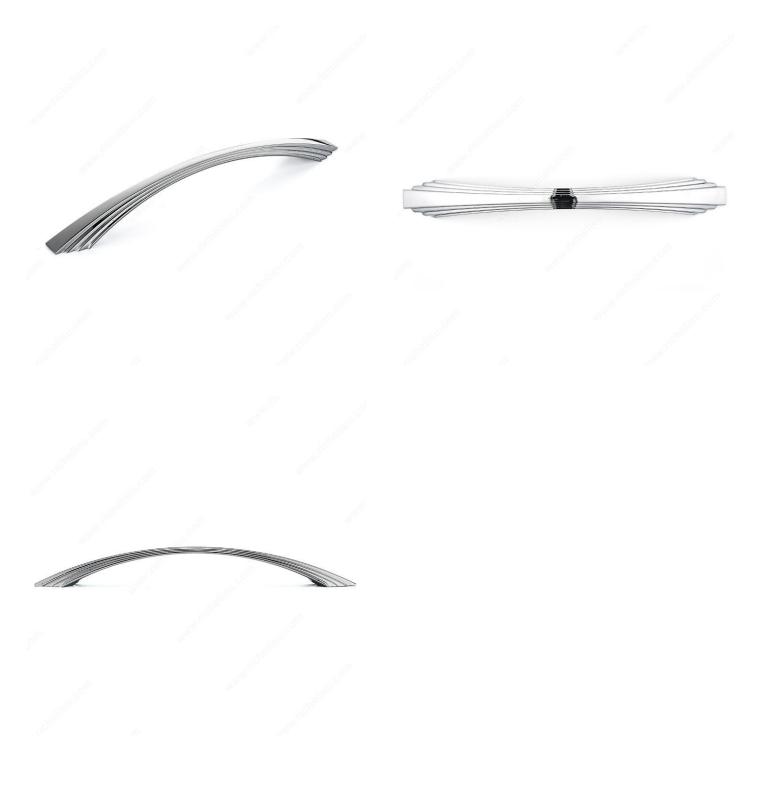

# Modern Metal Pull - 4646

**Product #** BP4646192140

### DESCRIPTION

Feel the uniqueness and originality of this modern metal pull. Its outstanding design will surely impress all your guests!

## **TECHNICAL SPECIFICATIONS**

| Product #                       | BP4646192140            |
|---------------------------------|-------------------------|
| Pulls and Knobs Style           | Modern                  |
| Center to Center                | 7 9/16 in*              |
| Finish                          | Chrome                  |
| Material                        | Metal                   |
| Length - Overall Dimensions     | 9 13/32 in*             |
| Width - Overall Dimensions      | 1 3/32 in*              |
| Screw/Nail                      | 8/32 in (Included)      |
| Color Group                     | Gray and Chrome Group   |
| Finish Number                   | 140                     |
| Suggested Price                 | From \$15.00 to \$20.00 |
| Projection - Overall Dimensions | 1 5/32 in*              |