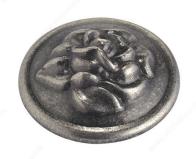

### **DESCRIPTION**

Classic round metal knob by Richelieu. Floral and organic detailing of the knob face will enhance your home décor.

### **TECHNICAL SPECIFICATIONS**

| Product #                       | BP46853142            |
|---------------------------------|-----------------------|
| Pulls and Knobs Style           | Traditional           |
| Diameter - Overall Dimensions   | 1 1/4 in*             |
| Material                        | Metal                 |
| Screw/Nail                      | 8/32 in (Included)    |
| Color Group                     | Gray and Chrome Group |
| Model                           | Country Style         |
| Finish Number                   | 142                   |
| Suggested Price                 | Less than \$5.00      |
| Projection - Overall Dimensions | 31/32 in*             |