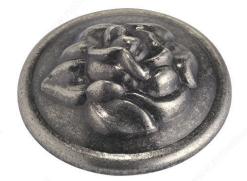

### **DESCRIPTION**

Classic round metal knob by Richelieu. Floral and organic detailing of the knob face will enhance your home décor.

### **TECHNICAL SPECIFICATIONS**

| Product #                       | BP46853142            |
|---------------------------------|-----------------------|
| Pulls and Knobs Style           | Traditional           |
| Diameter - Overall Dimensions   | 1 1/4 in*             |
| Material                        | Metal                 |
| Screw/Nail                      | 8/32 in (Included)    |
| Color Group                     | Gray and Chrome Group |
| Model                           | Country Style         |
| Finish Number                   | 142                   |
| Suggested Price                 | Less than \$5.00      |
| Projection - Overall Dimensions | 31/32 in*             |