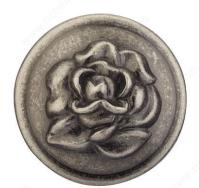

### **DESCRIPTION**

Classic round metal knob by Richelieu. Floral and organic detailing of the knob face will enhance your home décor.

### **TECHNICAL SPECIFICATIONS**

| Product #                       | BP46853142            |
|---------------------------------|-----------------------|
| Pulls and Knobs Style           | Traditional           |
| Diameter - Overall Dimensions   | 1 1/4 in*             |
| Material                        | Metal                 |
| Screw/Nail                      | 8/32 in (Included)    |
| Color Group                     | Gray and Chrome Group |
| Model                           | Country Style         |
| Finish Number                   | 142                   |
| Suggested Price                 | Less than \$5.00      |
| Projection - Overall Dimensions | 31/32 in*             |