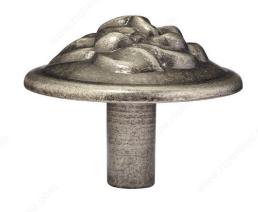

### **DESCRIPTION**

Classic round metal knob by Richelieu. Floral and organic detailing of the knob face will enhance your home décor.

### **TECHNICAL SPECIFICATIONS**

| Product #                       | BP46853142            |
|---------------------------------|-----------------------|
| Pulls and Knobs Style           | Traditional           |
| Diameter - Overall Dimensions   | 1 1/4 in*             |
| Material                        | Metal                 |
| Screw/Nail                      | 8/32 in (Included)    |
| Color Group                     | Gray and Chrome Group |
| Model                           | Country Style         |
| Finish Number                   | 142                   |
| Suggested Price                 | Less than \$5.00      |
| Projection - Overall Dimensions | 31/32 in*             |