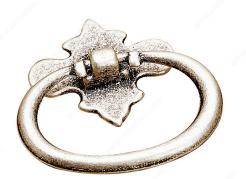

## **Traditional Metal Pull - 4833**

Product # BP48332139

#### DESCRIPTION

Enhance the look of your cabinets with this classic Richelieu ring pull. Perfect for adding a dash of elegance and charm to your home décor!

### **TECHNICAL SPECIFICATIONS**

| Product #                       | BP48332139              |
|---------------------------------|-------------------------|
| Pulls and Knobs Style           | Traditional             |
| Туре                            | Pendant and Ring Pulls  |
| Center to Center                | 1 1/4 in*               |
| Finish                          | Old Silver              |
| Material                        | Metal                   |
| Length - Overall Dimensions     | 2 15/32 in*             |
| Width - Overall Dimensions      | 2 3/8 in*               |
| Screw/Nail                      | M4 (Included)           |
| Color Group                     | Gray and Chrome Group   |
| Model                           | Art Deco                |
| Finish Number                   | 139                     |
| Suggested Price                 | From \$15.00 to \$20.00 |
| Projection - Overall Dimensions | 13/32 in*               |
| Collections                     | Art Deco                |