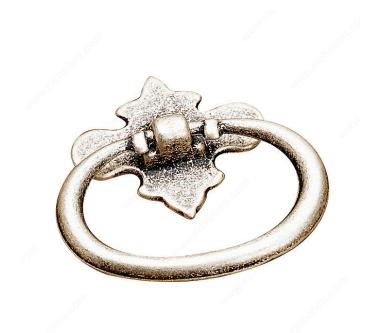

|
| Length - Overall Dimensions     | 2 15/32 in*             |
| Width - Overall Dimensions      | 2 3/8 in*               |
| Screw/Nail                      | M4 (Included)           |
| Color Group                     | Gray and Chrome Group   |
| Model                           | Art Deco                |
| Finish Number                   | 139                     |
| Suggested Price                 | From \$15.00 to \$20.00 |
| Projection - Overall Dimensions | 13/32 in*               |
| Collections                     | Art Deco                |

#### Disclaimer

Measures shown with an asterisk (\*) have been converted as per your preference. These are not the official measures. To view the measures specified by the manufacturer, <u>click here</u>.



# PRODUCT PHOTOS