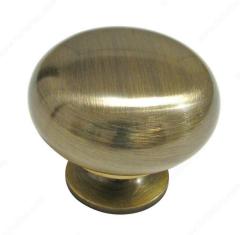

## **Traditional Metal Knob - 4923**

Product # BP492338AE

Finish Antique English

## **DESCRIPTION**

Classic mushroom-shaped knob by Richelieu. Its simple discreet shape and smooth surface will enhance your furniture and décor.

## **TECHNICAL SPECIFICATIONS**

| Product #                       | BP492338AE              |
|---------------------------------|-------------------------|
| Pulls and Knobs Style           | Traditional             |
| Diameter - Overall Dimensions   | 1 1/2 in*               |
| Material                        | Zamak                   |
| Screw/Nail                      | 8/32 in (Included)      |
| Color Group                     | Yellow and Brass Group  |
| Model                           | Classic                 |
| Finish Number                   | AE                      |
| Suggested Price                 | From \$15.00 to \$20.00 |
| Projection - Overall Dimensions | 1 1/4 in*               |