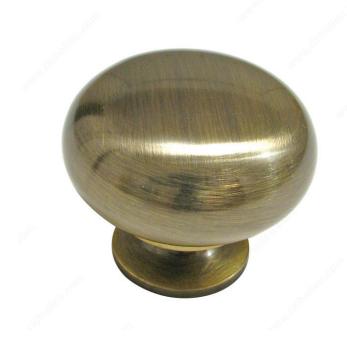

## **Traditional Metal Knob - 4923**

Product # BP492338AE

Finish Antique English

## **DESCRIPTION**

Classic mushroom-shaped knob by Richelieu. Its simple discreet shape and smooth surface will enhance your furniture and décor.

## **TECHNICAL SPECIFICATIONS**

| Product #                       | BP492338AE              |
|---------------------------------|-------------------------|
| Pulls and Knobs Style           | Traditional             |
| Diameter - Overall Dimensions   | 1 1/2 in*               |
| Material                        | Zamak                   |
| Screw/Nail                      | 8/32 in (Included)      |
| Color Group                     | Yellow and Brass Group  |
| Model                           | Classic                 |
| Finish Number                   | AE                      |
| Suggested Price                 | From \$15.00 to \$20.00 |
| Projection - Overall Dimensions | 1 1/4 in*               |