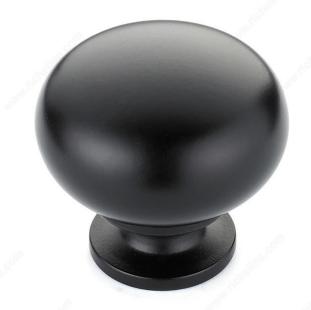

## **Traditional Brass Knob - 4923**

Product # BP4923900

Finish Matte Black

Screw/Nail 8/32 in (Included)

Packaging format Bag

### **DESCRIPTION**

This Richelieu mushroom knob will add a touch of style to your kitchen or bathroom décor. A true classic!

# **TECHNICAL SPECIFICATIONS**

| Product #                       | BP4923900              |
|---------------------------------|------------------------|
| Pulls and Knobs Style           | Traditional            |
| Туре                            | Functional Models      |
| Diameter - Overall Dimensions   | 1 1/4 in*              |
| Material                        | Brass, Hollow Metal    |
| Base Diameter                   | 3/4 in*                |
| Color Group                     | Black Group            |
| Model                           | Classic                |
| Finish Number                   | 900                    |
| Suggested Price                 | From \$5.00 to \$10.00 |
| Projection - Overall Dimensions | 1 3/16 in*             |