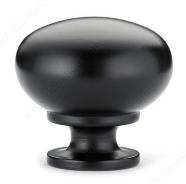

## **Traditional Brass Knob - 4923**

Product # BP4923900

Finish Matte Black

Screw/Nail 8/32 in (Included)

Packaging format Bag

### **DESCRIPTION**

This Richelieu mushroom knob will add a touch of style to your kitchen or bathroom décor. A true classic!

# **TECHNICAL SPECIFICATIONS**

| Product #                       | BP4923900              |
|---------------------------------|------------------------|
| Pulls and Knobs Style           | Traditional            |
| Туре                            | Functional Models      |
| Diameter - Overall Dimensions   | 1 1/4 in*              |
| Material                        | Brass, Hollow Metal    |
| Base Diameter                   | 3/4 in*                |
| Color Group                     | Black Group            |
| Model                           | Classic                |
| Finish Number                   | 900                    |
| Suggested Price                 | From \$5.00 to \$10.00 |
| Projection - Overall Dimensions | 1 3/16 in*             |