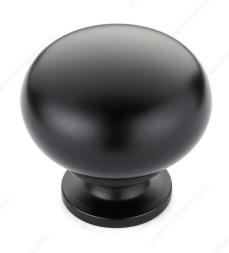

## **Traditional Brass Knob - 4923**

Product # BP4923900

Finish Matte Black

Screw/Nail 8/32 in (Included)

Packaging format Bag

### **DESCRIPTION**

This Richelieu mushroom knob will add a touch of style to your kitchen or bathroom décor. A true classic!

# **TECHNICAL SPECIFICATIONS**

| Product #                       | BP4923900              |
|---------------------------------|------------------------|
| Pulls and Knobs Style           | Traditional            |
| Туре                            | Functional Models      |
| Diameter - Overall Dimensions   | 1 1/4 in*              |
| Material                        | Brass, Hollow Metal    |
| Base Diameter                   | 3/4 in*                |
| Color Group                     | Black Group            |
| Model                           | Classic                |
| Finish Number                   | 900                    |
| Suggested Price                 | From \$5.00 to \$10.00 |
| Projection - Overall Dimensions | 1 3/16 in*             |