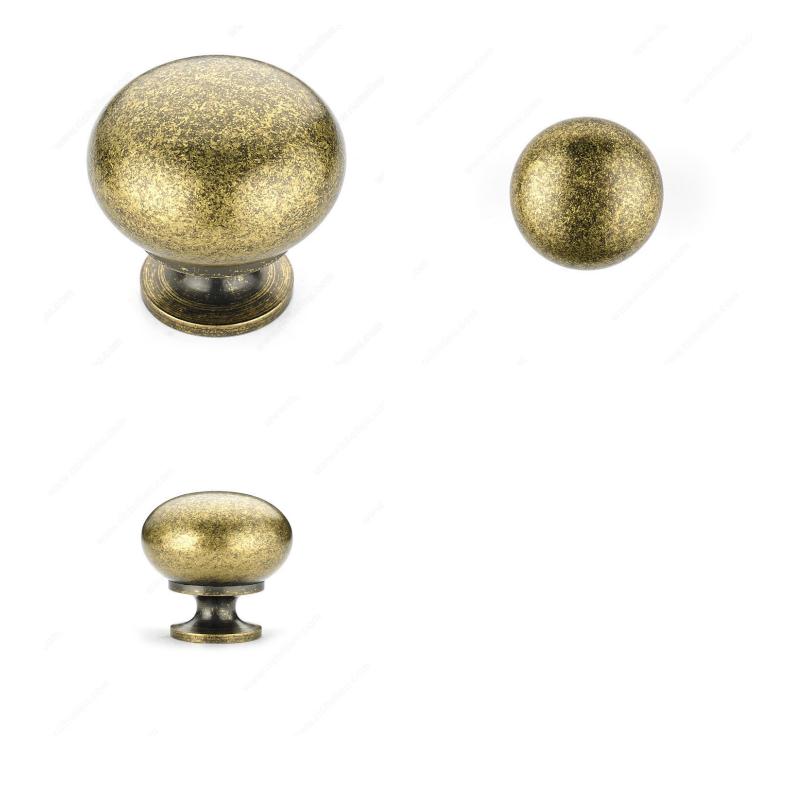

### DESCRIPTION

This Richelieu mushroom knob will add a touch of style to your kitchen or bathroom décor. A true classic!

## **TECHNICAL SPECIFICATIONS**

| Product #                       | BP4923BB               |
|---------------------------------|------------------------|
| Pulls and Knobs Style           | Traditional            |
| Туре                            | Functional Models      |
| Diameter - Overall Dimensions   | 1 1/4 in*              |
| Material                        | Brass, Hollow Metal    |
| Base Diameter                   | 3/4 in*                |
| Color Group                     | Yellow and Brass Group |
| Model                           | Classic                |
| Finish Number                   | ВВ                     |
| Suggested Price                 | From \$5.00 to \$10.00 |
| Projection - Overall Dimensions | 1 3/16 in*             |

# PRODUCT PHOTOS