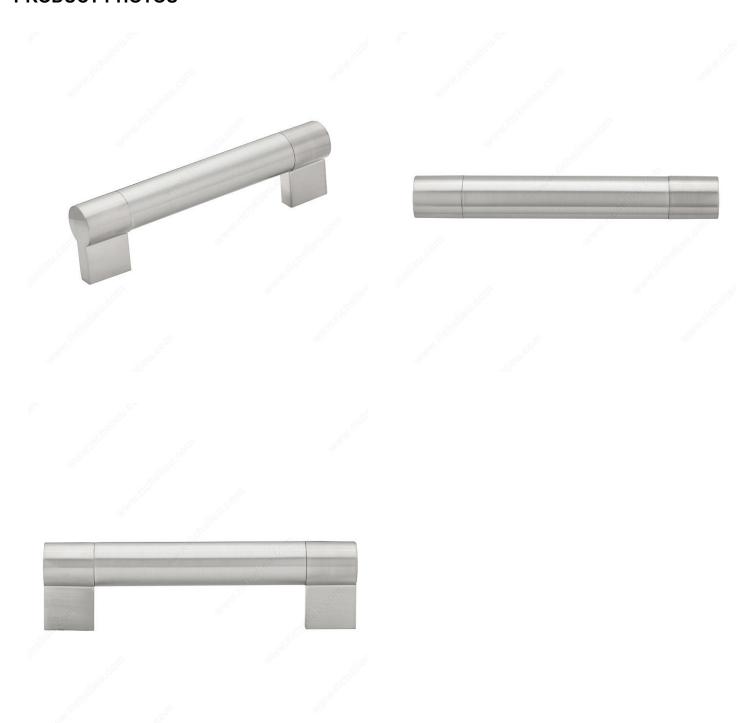

| All Collections, 500                 |
| Width - Overall Dimensions      | 7/8 in*                              |
| Screw/Nail                      | 8/32 in (Included)                   |
| Color Group                     | Gray and Chrome Group                |
| Finish Number                   | 195                                  |
| Suggested Price                 | From \$20.00 to \$30.00              |
| Projection - Overall Dimensions | 1 11/16 in*                          |
|                                 |                                      |

#### **Disclaimer**

Measures shown with an asterisk (\*) have been converted as per your preference. These are not the official measures. To view the measures specified by the manufacturer, <u>click here</u>.



# PRODUCT PHOTOS