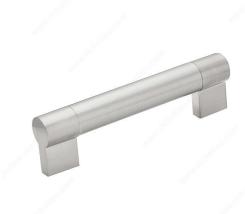

#### Modern Stainless Steel Pull - 500

Product # BP500128195

**Type** 

Center to Center 5 1/32 in\*

Length - Overall Dimensions 6 1/32 in\*

## **DESCRIPTION**

This sturdy pull has a tubular stainless steel bar and metal posts to give a modern aesthetic that blends well with any kitchen or bathroom decor.

## **TECHNICAL SPECIFICATIONS**

| Product #                       | BP500128195                          |
|---------------------------------|--------------------------------------|
| Pulls and Knobs Style           | Modern                               |
| Finish                          | Brushed Nickel                       |
| Material                        | Stainless Steel, 201 Stainless Steel |
| Complete Collection by Model    | All Collections, 500                 |
| Width - Overall Dimensions      | 7/8 in*                              |
| Screw/Nail                      | 8/32 in (Included)                   |
| Color Group                     | Gray and Chrome Group                |
| Finish Number                   | 195                                  |
| Suggested Price                 | From \$20.00 to \$30.00              |
| Projection - Overall Dimensions | 1 11/16 in*                          |
|                                 |                                      |