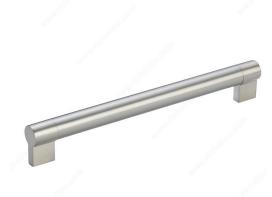

#### Modern Stainless Steel Pull - 500

**Product #** BP500256195

**Type** 

Center to Center 10 1/8 in\*

Length - Overall Dimensions 11 1/8 in\*

## **DESCRIPTION**

This sturdy pull has a tubular stainless steel bar and metal posts to give a modern aesthetic that blends well with any kitchen or bathroom decor.

## **TECHNICAL SPECIFICATIONS**

| Product #                       | BP500256195                          |
|---------------------------------|--------------------------------------|
| Pulls and Knobs Style           | Modern                               |
| Finish                          | Brushed Nickel                       |
| Material                        | Stainless Steel, 201 Stainless Steel |
| Complete Collection by Model    | All Collections, 500                 |
| Width - Overall Dimensions      | 7/8 in*                              |
| Screw/Nail                      | 8/32 in (Included)                   |
| Color Group                     | Gray and Chrome Group                |
| Finish Number                   | 195                                  |
| Suggested Price                 | From \$20.00 to \$30.00              |
| Projection - Overall Dimensions | 1 11/16 in*                          |