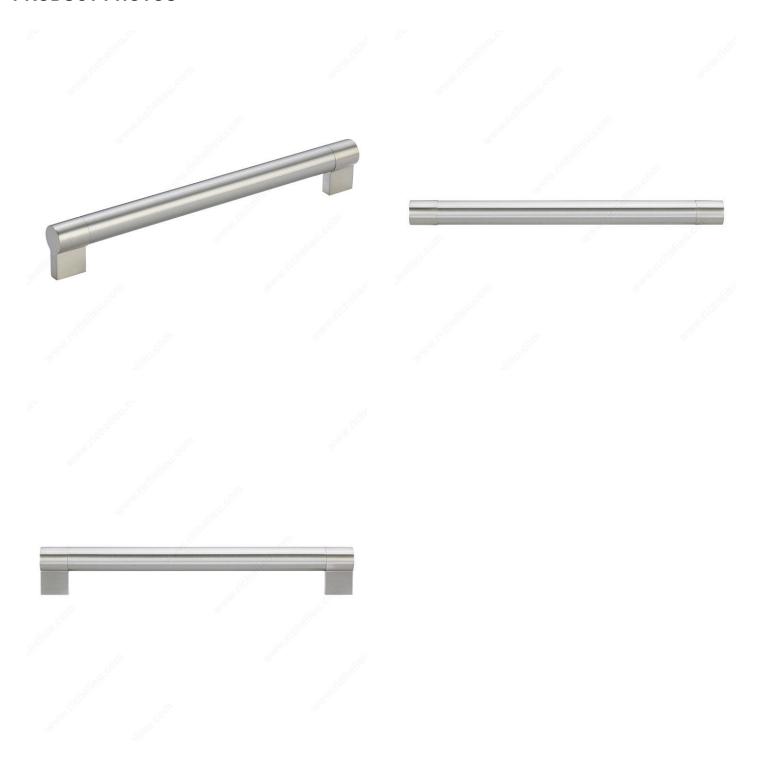

| Stainless Steel, 201 Stainless Steel |
| Complete Collection by Model    | All Collections, 500                 |
| Width - Overall Dimensions      | 7/8 in*                              |
| Screw/Nail                      | 8/32 in (Included)                   |
| Color Group                     | Gray and Chrome Group                |
| Finish Number                   | 195                                  |
| Suggested Price                 | From \$20.00 to \$30.00              |
| Projection - Overall Dimensions | 1 11/16 in*                          |

#### **Disclaimer**

Measures shown with an asterisk (\*) have been converted as per your preference. These are not the official measures. To view the measures specified by the manufacturer, <u>click here</u>.



# PRODUCT PHOTOS