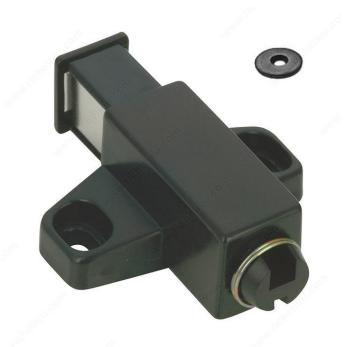

# **Single Automatic Magnetic Latch**

**Product #** BP509690

Color/Finish Black

Features With Plate and Screws

Packaging format Bag

#### **Automatic opening**

Magnetic latch to quickly open and close doors and keep them securely closed. This magnetic latch system is a practical and streamlined.

### **TECHNICAL SPECIFICATIONS**

| Product #                  | BP509690  |
|----------------------------|-----------|
| Holding Power              | 1.1 lb*   |
| Material                   | Plastic   |
| Width - Overall Dimensions | 1 5/8 in* |
| Depth                      | 1 1/4 in* |
| Height                     | 3/4 in*   |
| Center to Center           | 1 1/4 in* |