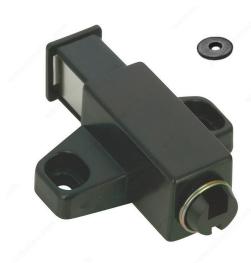

# **Single Automatic Magnetic Latch**

**Product #** BP509690

Color/Finish Black

Features With Plate and Screws

Packaging format Bag

#### **Automatic opening**

Magnetic latch to quickly open and close doors and keep them securely closed. This magnetic latch system is a practical and streamlined.

### **TECHNICAL SPECIFICATIONS**

| Product #                  | BP509690  |
|----------------------------|-----------|
| Holding Power              | 1.1 lb*   |
| Material                   | Plastic   |
| Width - Overall Dimensions | 1 5/8 in* |
| Depth                      | 1 1/4 in* |
| Height                     | 3/4 in*   |
| Center to Center           | 1 1/4 in* |