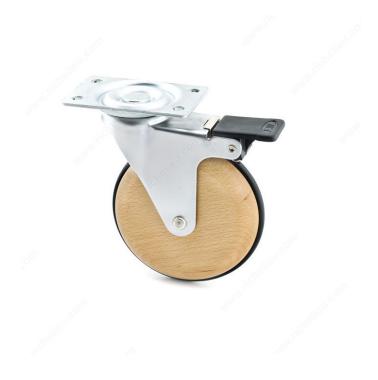

## **Design Caster**

Product # BP51022020503

### **DESCRIPTION**

This design caster merges wood, a noble material, with the modernity and durability of aluminum. Easy to install, and comes with a brake.

### **TECHNICAL SPECIFICATIONS**

| Product #                 | BP51022020503                                 |
|---------------------------|-----------------------------------------------|
| Load Capacity Per Caster  | Max. 99.2 lb*                                 |
| Wheel Diameter            | 3 15/16 in*                                   |
| Total Height              | 4 29/32 in*                                   |
| Tread Width               | 31/32 in*                                     |
| Fastening Type            | Swivel with Brake                             |
| Mounting Type             | Plate                                         |
| Mounting Plate Dimensions | 2 1/16 in x 3 5/32 in (52 mm x 80 mm)         |
| Material                  | Rubber, Wood                                  |
| Recommended Surfaces      | Carpet, Wood/Planking, Tile/Ceramic/ Linoleum |
| Finish                    | Gray, Beech                                   |

# PRODUCT PHOTOS