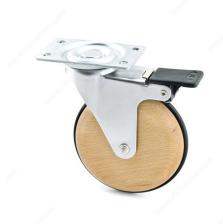

## **Design Caster**

Product # BP51022020503

### **DESCRIPTION**

This design caster merges wood, a noble material, with the modernity and durability of aluminum. Easy to install, and comes with a brake.

### **TECHNICAL SPECIFICATIONS**

| Product #                 | BP51022020503                                 |
|---------------------------|-----------------------------------------------|
| Load Capacity Per Caster  | Max. 99.2 lb*                                 |
| Wheel Diameter            | 3 15/16 in*                                   |
| Total Height              | 4 29/32 in*                                   |
| Tread Width               | 31/32 in*                                     |
| Fastening Type            | Swivel with Brake                             |
| Mounting Type             | Plate                                         |
| Mounting Plate Dimensions | 2 1/16 in x 3 5/32 in (52 mm x 80 mm)         |
| Material                  | Rubber, Wood                                  |
| Recommended Surfaces      | Carpet, Wood/Planking, Tile/Ceramic/ Linoleum |
| Finish                    | Gray, Beech                                   |

# PRODUCT PHOTOS