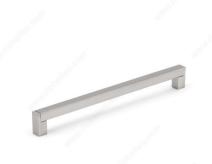

## Modern Stainless Steel Pull - 520

Product # BP520288195

**Type** 

Center to Center 11 3/8 in\*

Length - Overall Dimensions 12 in\*

## **DESCRIPTION**

This square end handle with a stainless steel bar and metal posts easily integrates into any decor to produce an updated look.

# **TECHNICAL SPECIFICATIONS**

| Product #                       | BP520288195                          |
|---------------------------------|--------------------------------------|
| Pulls and Knobs Style           | Modern                               |
| Finish                          | Brushed Nickel                       |
| Material                        | Stainless Steel, 201 Stainless Steel |
| Complete Collection by Model    | All Collections, 520                 |
| Width - Overall Dimensions      | 21/32 in*                            |
| Screw/Nail                      | 8/32 in (Included)                   |
| Color Group                     | Gray and Chrome Group                |
| Finish Number                   | 195                                  |
| Suggested Price                 | From \$20.00 to \$30.00              |
| Projection - Overall Dimensions | 1 1/2 in*                            |