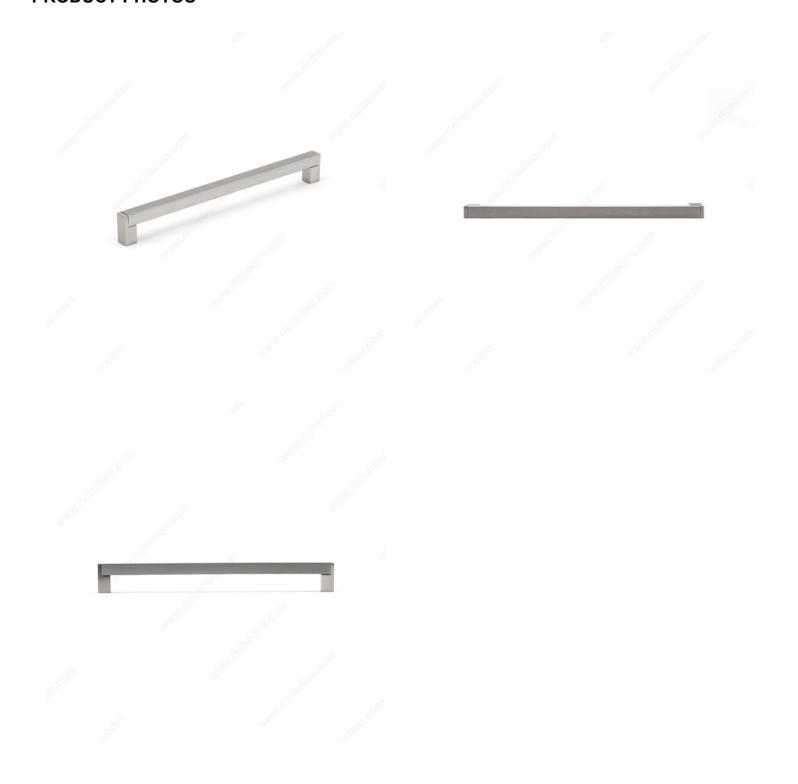

| Stainless Steel, 201 Stainless Steel |
| Complete Collection by Model    | All Collections, 520                 |
| Width - Overall Dimensions      | 21/32 in*                            |
| Screw/Nail                      | 8/32 in (Included)                   |
| Color Group                     | Gray and Chrome Group                |
| Finish Number                   | 195                                  |
| Suggested Price                 | From \$20.00 to \$30.00              |
| Projection - Overall Dimensions | 1 1/2 in*                            |

#### **Disclaimer**

Measures shown with an asterisk (\*) have been converted as per your preference. These are not the official measures. To view the measures specified by the manufacturer, <u>click here</u>.



# PRODUCT PHOTOS