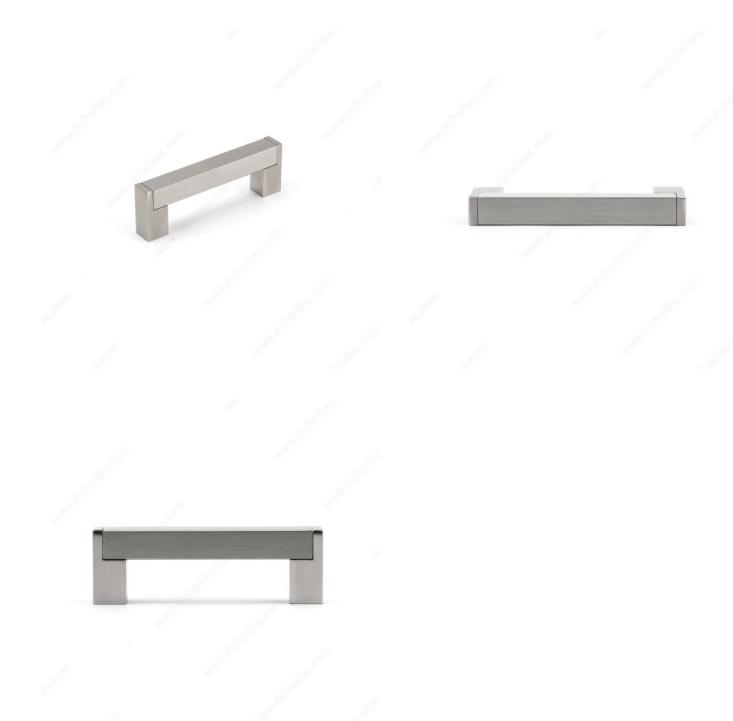

### Modern Stainless Steel Pull - 520

Product # BP52096195

**Type** 

Center to Center 3 25/32 in\*

Length - Overall Dimensions 4 7/16 in\*

#### **DESCRIPTION**

This square end handle with a stainless steel bar and metal posts easily integrates into any decor to produce an updated look.

## **TECHNICAL SPECIFICATIONS**

| Product #                       | BP52096195                           |
|---------------------------------|--------------------------------------|
| Pulls and Knobs Style           | Modern                               |
| Finish                          | Brushed Nickel                       |
| Material                        | Stainless Steel, 201 Stainless Steel |
| Complete Collection by Model    | All Collections, 520                 |
| Width - Overall Dimensions      | 21/32 in*                            |
| Screw/Nail                      | 8/32 in (Included)                   |
| Color Group                     | Gray and Chrome Group                |
| Finish Number                   | 195                                  |
| Suggested Price                 | From \$15.00 to \$20.00              |
| Projection - Overall Dimensions | 1 1/2 in*                            |