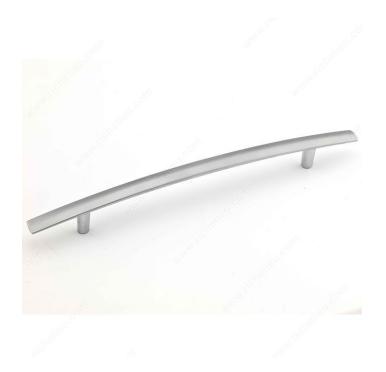

|
| Center to Center                | 5 1/32 in*             |
| Material                        | Zamak                  |
| Length - Overall Dimensions     | 7 9/32 in*             |
| Width - Overall Dimensions      | 3/8 in*                |
| Screw/Nail                      | M4 (Included)          |
| Color Group                     | Gray and Chrome Group  |
| Finish Number                   | 174                    |
| Suggested Price                 | From \$5.00 to \$10.00 |
| Projection - Overall Dimensions | 13/16 in*              |

#### **Disclaimer**

Measures shown with an asterisk (\*) have been converted as per your preference. These are not the official measures. To view the measures specified by the manufacturer, <u>click here</u>.



# PRODUCT PHOTOS