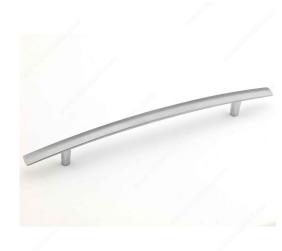

## Modern Metal Pull - 52131

Product # BP52131128174

Finish Matte Chrome

### **DESCRIPTION**

The streamlined look of this Richelieu pull will provide a modern and instant upgrade to your existing kitchen or bathroom décor.

# **TECHNICAL SPECIFICATIONS**

| Product #                       | BP52131128174          |
|---------------------------------|------------------------|
| Pulls and Knobs Style           | Modern                 |
| Center to Center                | 5 1/32 in*             |
| Material                        | Zamak                  |
| Length - Overall Dimensions     | 7 9/32 in*             |
| Width - Overall Dimensions      | 3/8 in*                |
| Screw/Nail                      | M4 (Included)          |
| Color Group                     | Gray and Chrome Group  |
| Finish Number                   | 174                    |
| Suggested Price                 | From \$5.00 to \$10.00 |
| Projection - Overall Dimensions | 13/16 in*              |