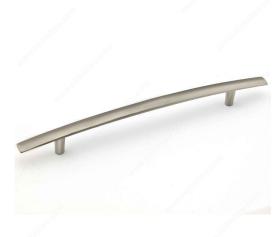

### Modern Metal Pull - 52131

**Product #** BP52131128195

Finish Brushed Nickel

#### **DESCRIPTION**

The streamlined look of this Richelieu pull will provide a modern and instant upgrade to your existing kitchen or bathroom décor.

## **TECHNICAL SPECIFICATIONS**

| Product #                       | BP52131128195          |
|---------------------------------|------------------------|
| Pulls and Knobs Style           | Modern                 |
| Center to Center                | 5 1/32 in*             |
| Material                        | Zamak                  |
| Length - Overall Dimensions     | 7 9/32 in*             |
| Width - Overall Dimensions      | 3/8 in*                |
| Screw/Nail                      | M4 (Included)          |
| Color Group                     | Gray and Chrome Group  |
| Finish Number                   | 195                    |
| Suggested Price                 | From \$5.00 to \$10.00 |
| Projection - Overall Dimensions | 13/16 in*              |