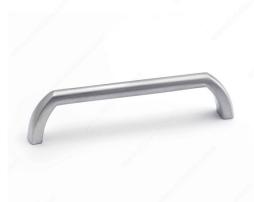

## Modern Metal Pull - 5232

Product # BP5232896174

Finish Matte Chrome

#### DESCRIPTION

The tubular center of this modern pull is subtly contrasted by its arched, delicately contoured posts.

### **TECHNICAL SPECIFICATIONS**

| Product #                       | BP5232896174           |
|---------------------------------|------------------------|
| Pulls and Knobs Style           | Modern                 |
| Center to Center                | 3 25/32 in*            |
| Material                        | Zamak                  |
| Length - Overall Dimensions     | 4 1/32 in*             |
| Width - Overall Dimensions      | 15/32 in*              |
| Screw/Nail                      | M4 (Included)          |
| Color Group                     | Gray and Chrome Group  |
| Finish Number                   | 174                    |
| Suggested Price                 | From \$5.00 to \$10.00 |
| Projection - Overall Dimensions | 15/16 in*              |