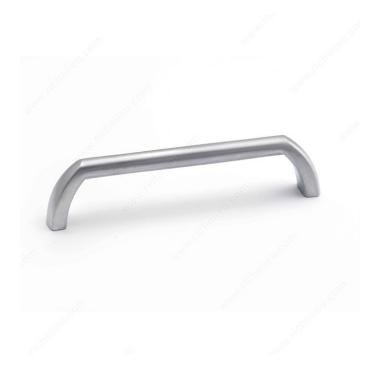

## Modern Metal Pull - 5232

Product # BP5232896174

Finish Matte Chrome

#### DESCRIPTION

The tubular center of this modern pull is subtly contrasted by its arched, delicately contoured posts.

### **TECHNICAL SPECIFICATIONS**

| Product #                       | BP5232896174           |
|---------------------------------|------------------------|
| Pulls and Knobs Style           | Modern                 |
| Center to Center                | 3 25/32 in*            |
| Material                        | Zamak                  |
| Length - Overall Dimensions     | 4 1/32 in*             |
| Width - Overall Dimensions      | 15/32 in*              |
| Screw/Nail                      | M4 (Included)          |
| Color Group                     | Gray and Chrome Group  |
| Finish Number                   | 174                    |
| Suggested Price                 | From \$5.00 to \$10.00 |
| Projection - Overall Dimensions | 15/16 in*              |