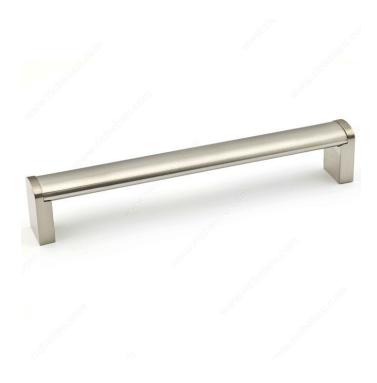

| Stainless Steel, 201 Stainless Steel |
| Complete Collection by Model    | All Collections, 525                 |
| Width - Overall Dimensions      | 25/32 in*                            |
| Screw/Nail                      | 8/32 in (Included)                   |
| Color Group                     | Gray and Chrome Group                |
| Finish Number                   | 195                                  |
| Suggested Price                 | From \$10.00 to \$15.00              |
| Projection - Overall Dimensions | 1 7/32 in*                           |

### **Disclaimer**

Measures shown with an asterisk (\*) have been converted as per your preference. These are not the official measures. To view the measures specified by the manufacturer, <u>click here</u>.



# PRODUCT PHOTOS