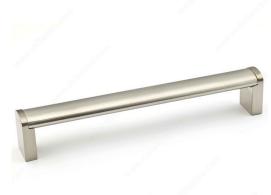

## Modern Stainless Steel Pull - 525

Product # BP525192195

**Type** 

Center to Center 7 9/16 in\*

Length - Overall Dimensions 7 7/8 in\*

## **DESCRIPTION**

The stainless steel bar of this sleek pull is attached to rounded metal posts to give a smooth upgrade to furniture and cabinetry.

## **TECHNICAL SPECIFICATIONS**

| Product #                       | BP525192195                          |
|---------------------------------|--------------------------------------|
| Pulls and Knobs Style           | Modern                               |
| Finish                          | Brushed Nickel                       |
| Material                        | Stainless Steel, 201 Stainless Steel |
| Complete Collection by Model    | All Collections, 525                 |
| Width - Overall Dimensions      | 25/32 in*                            |
| Screw/Nail                      | 8/32 in (Included)                   |
| Color Group                     | Gray and Chrome Group                |
| Finish Number                   | 195                                  |
| Suggested Price                 | From \$10.00 to \$15.00              |
| Projection - Overall Dimensions | 1 7/32 in*                           |