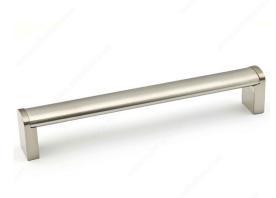

#### Modern Stainless Steel Pull - 525

Product # BP525320195

**Type** 

Center to Center 12 5/8 in\*

Length - Overall Dimensions 12 7/8 in\*

## **DESCRIPTION**

The stainless steel bar of this sleek pull is attached to rounded metal posts to give a smooth upgrade to furniture and cabinetry.

## **TECHNICAL SPECIFICATIONS**

| Product #                       | BP525320195                          |
|---------------------------------|--------------------------------------|
| Pulls and Knobs Style           | Modern                               |
| Finish                          | Brushed Nickel                       |
| Material                        | Stainless Steel, 201 Stainless Steel |
| Complete Collection by Model    | All Collections, 525                 |
| Width - Overall Dimensions      | 25/32 in*                            |
| Screw/Nail                      | 8/32 in (Included)                   |
| Color Group                     | Gray and Chrome Group                |
| Finish Number                   | 195                                  |
| Suggested Price                 | From \$15.00 to \$20.00              |
| Projection - Overall Dimensions | 1 7/32 in*                           |