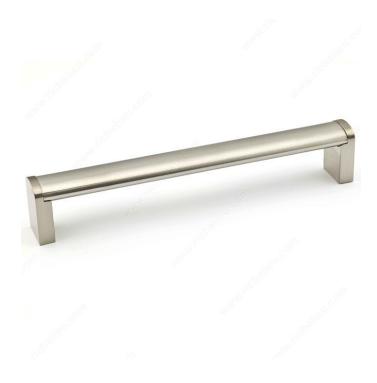

#### Modern Stainless Steel Pull - 525

Product # BP525320195

**Type** 

Center to Center 12 5/8 in\*

Length - Overall Dimensions 12 7/8 in\*

## **DESCRIPTION**

The stainless steel bar of this sleek pull is attached to rounded metal posts to give a smooth upgrade to furniture and cabinetry.

## **TECHNICAL SPECIFICATIONS**

| Product #                       | BP525320195                          |
|---------------------------------|--------------------------------------|
| Pulls and Knobs Style           | Modern                               |
| Finish                          | Brushed Nickel                       |
| Material                        | Stainless Steel, 201 Stainless Steel |
| Complete Collection by Model    | All Collections, 525                 |
| Width - Overall Dimensions      | 25/32 in*                            |
| Screw/Nail                      | 8/32 in (Included)                   |
| Color Group                     | Gray and Chrome Group                |
| Finish Number                   | 195                                  |
| Suggested Price                 | From \$15.00 to \$20.00              |
| Projection - Overall Dimensions | 1 7/32 in*                           |