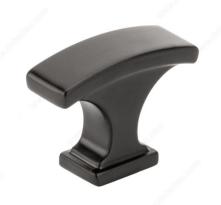

## **Transitional Metal Knob - 5254**

**Product #** BP525429900

Finish Matte Black

## **DESCRIPTION**

This rectangular classic knob with rounded edges and flared base will add a distinguished look to any room.

# **TECHNICAL SPECIFICATIONS**

| Product #                       | BP525429900            |
|---------------------------------|------------------------|
| Pulls and Knobs Style           | Transitional           |
| Material                        | Zamak                  |
| Length - Overall Dimensions     | 1 5/32 in*             |
| Width - Overall Dimensions      | 15/32 in*              |
| Screw/Nail                      | 8/32 in (Included)     |
| Color Group                     | Black Group            |
| Finish Number                   | 900                    |
| Suggested Price                 | From \$5.00 to \$10.00 |
| Projection - Overall Dimensions | 1 1/32 in*             |