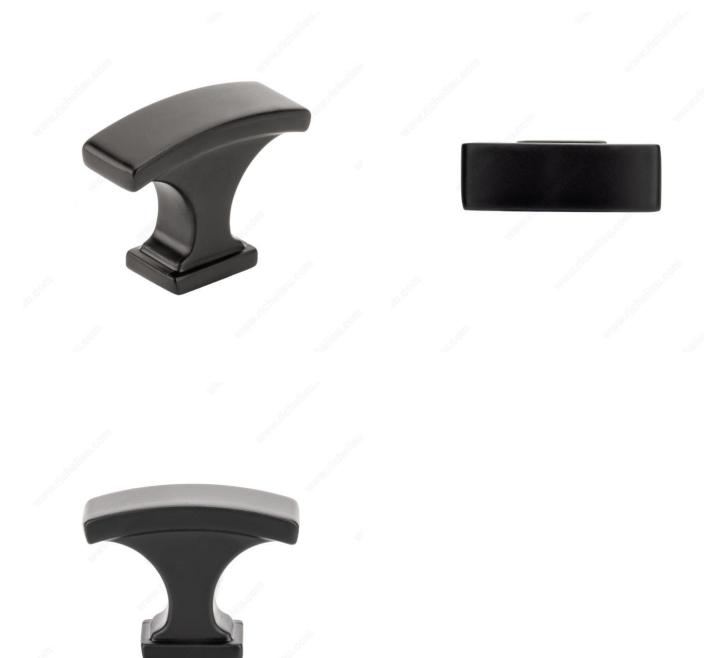

ength - Overall Dimensions     | 1 5/32 in*             |
| Width - Overall Dimensions      | 15/32 in*              |
| Screw/Nail                      | 8/32 in (Included)     |
| Color Group                     | Black Group            |
| Finish Number                   | 900                    |
| Suggested Price                 | From \$5.00 to \$10.00 |
| Projection - Overall Dimensions | 1 1/32 in*             |

#### Disclaimer

Measures shown with an asterisk (\*) have been converted as per your preference. These are not the official measures. To view the measures specified by the manufacturer, <u>click here</u>.

## **DISCLAIMER**

Although our black finish is achieved through a rigorous process, it may show signs of normal usage faster than other finishes.



# PRODUCT PHOTOS