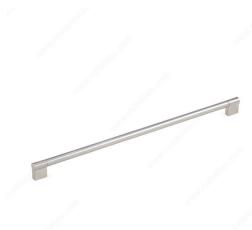

## Modern Stainless Steel Pull - 527

**Product #** BP527416195

**Type** 

Center to Center 16 3/8 in\*

Length - Overall Dimensions 16 7/8 in\*

### **DESCRIPTION**

This sleek pull has a tubular stainless steel bar and metal posts to give a modern aesthetic that blends well with any kitchen or bathroom decor.

## **TECHNICAL SPECIFICATIONS**

| Product #                       | BP527416195                          |
|---------------------------------|--------------------------------------|
| Pulls and Knobs Style           | Modern                               |
| Finish                          | Brushed Nickel                       |
| Material                        | Stainless Steel, 201 Stainless Steel |
| Complete Collection by Model    | All Collections, 527                 |
| Diameter - Overall Dimensions   | 1/2 in*                              |
| Width - Overall Dimensions      | 1/2 in*                              |
| Screw/Nail                      | 8/32 in (Included)                   |
| Color Group                     | Gray and Chrome Group                |
| Finish Number                   | 195                                  |
| Suggested Price                 | From \$20.00 to \$30.00              |
| Projection - Overall Dimensions | 1 1/4 in*                            |