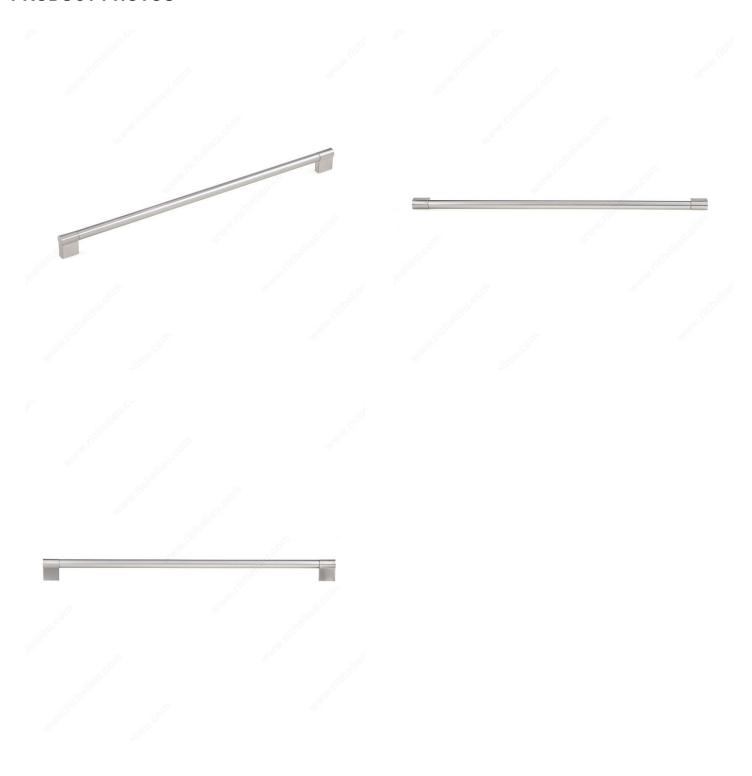

|
| Width - Overall Dimensions      | 1/2 in*                              |
| Screw/Nail                      | 8/32 in (Included)                   |
| Color Group                     | Gray and Chrome Group                |
| Finish Number                   | 195                                  |
| Suggested Price                 | From \$20.00 to \$30.00              |
| Projection - Overall Dimensions | 1 1/4 in*                            |

#### **Disclaimer**

Measures shown with an asterisk (\*) have been converted as per your preference. These are not the official measures. To view the measures specified by the manufacturer, <u>click here</u>.

## **DISCLAIMER**

The central bar is made of stainless steel and the bases are made of zinc.



# PRODUCT PHOTOS