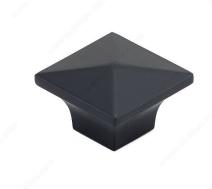

# **Modern Metal Knob - 5308**

Product # BP53082900

Finish Matte Black

Screw/Nail 8/32 in (Included)

Packaging format Bag

## **DESCRIPTION**

Upgrade your home design with the straight lines and streamlined appearance of this modern metal knob. The raised pyramid shape works well with all sorts of décor. Perfect for furniture and cabinetry.