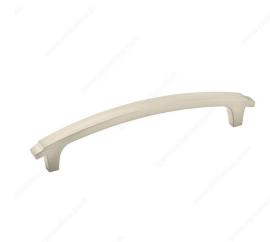

## Modern Metal Pull - 5464

**Product #** BP5464128195

Center to Center 5 1/32 in\*

Length - Overall Dimensions 6 1/16 in\*

### **DESCRIPTION**

Cool and crisp lines define the unique shape of this contemporary pull and modernize your cabinetry with something out of the ordinary.

## **TECHNICAL SPECIFICATIONS**

| Product #                       | BP5464128195            |
|---------------------------------|-------------------------|
| Pulls and Knobs Style           | Modern                  |
| Finish                          | Brushed Nickel          |
| Material                        | Zamak                   |
| Width - Overall Dimensions      | 1/2 in*                 |
| Screw/Nail                      | 8/32 in (Included)      |
| Color Group                     | Gray and Chrome Group   |
| Finish Number                   | 195                     |
| Suggested Price                 | From \$10.00 to \$15.00 |
| Projection - Overall Dimensions | 1 3/16 in*              |