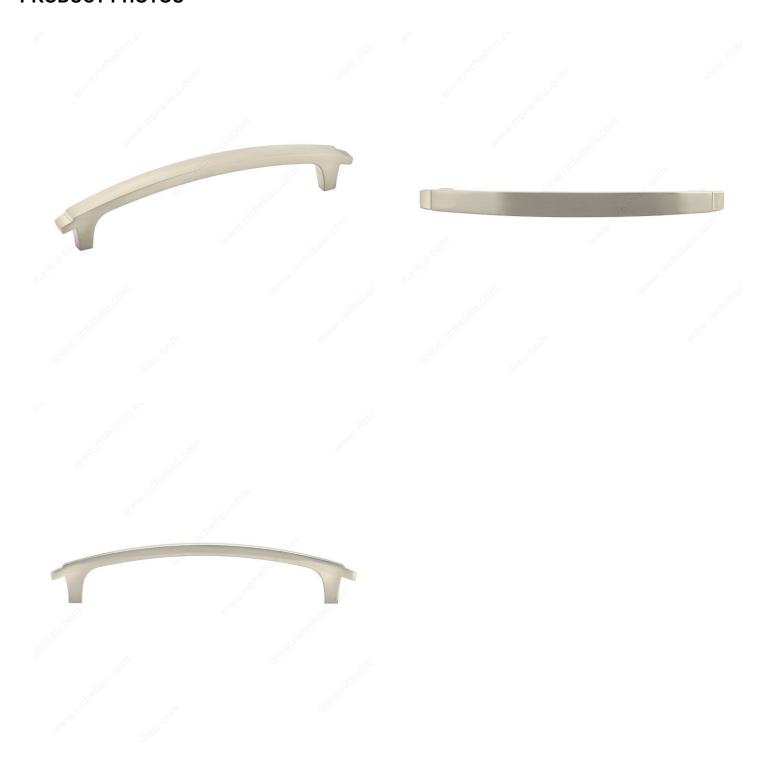

------------|
| Pulls and Knobs Style           | Modern                  |
| Finish                          | Brushed Nickel          |
| Material                        | Zamak                   |
| Width - Overall Dimensions      | 1/2 in*                 |
| Screw/Nail                      | 8/32 in (Included)      |
| Color Group                     | Gray and Chrome Group   |
| Finish Number                   | 195                     |
| Suggested Price                 | From \$10.00 to \$15.00 |
| Projection - Overall Dimensions | 1 3/16 in*              |

#### Disclaimer

Measures shown with an asterisk (\*) have been converted as per your preference. These are not the official measures. To view the measures specified by the manufacturer, <u>click here</u>.



# PRODUCT PHOTOS