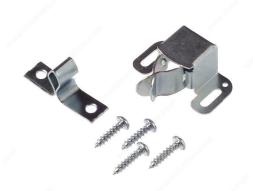

## Friction Catch with Diamond Strike - 550

Product # BP55022G

#### DESCRIPTION

This friction catch easily mounts to the surface and ensures your door is closed tightly.

### **TECHNICAL SPECIFICATIONS**

| Product #        | BP55022G                         |
|------------------|----------------------------------|
| Color/Finish     | Zinc                             |
| Material         | Metal                            |
| Туре             | Friction                         |
| Features         | With Screws, With Diamond Strike |
| Center to Center | 1 3/32 in*                       |
| Width - Catch    | 1 13/32 in*                      |
| Depth - Catch    | 3/4 in*                          |
| Width - Strike   | 1 1/4 in*                        |
| Depth - Strike   | 5/8 in*                          |