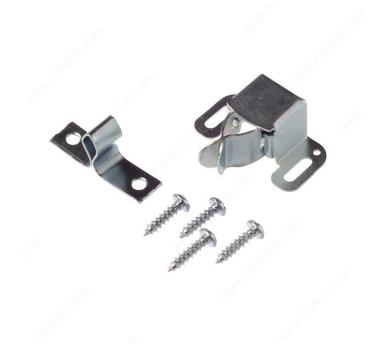

## Friction Catch with Diamond Strike - 550

Product # BP55022G

#### DESCRIPTION

This friction catch easily mounts to the surface and ensures your door is closed tightly.

### **TECHNICAL SPECIFICATIONS**

| Product #        | BP55022G                         |
|------------------|----------------------------------|
| Color/Finish     | Zinc                             |
| Material         | Metal                            |
| Туре             | Friction                         |
| Features         | With Screws, With Diamond Strike |
| Center to Center | 1 3/32 in*                       |
| Width - Catch    | 1 13/32 in*                      |
| Depth - Catch    | 3/4 in*                          |
| Width - Strike   | 1 1/4 in*                        |
| Depth - Strike   | 5/8 in*                          |