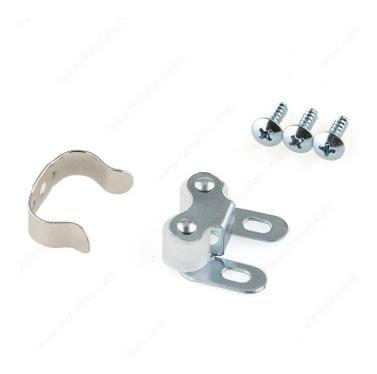

## **Double Roller Catch with Spring Strike - 551**

Product # BP55102G

### **DESCRIPTION**

This double roller catch easily mounts to the surface and ensures your door is closed tightly.

### **TECHNICAL SPECIFICATIONS**

| Product #                       | BP55102G           |
|---------------------------------|--------------------|
| Color/Finish                    | Zinc               |
| Material                        | Metal              |
| Туре                            | Double             |
| Features                        | With Spring Strike |
| Center to Center                | 21/32 in*          |
| Projection - Overall Dimensions | 1/2 in*            |
| Width - Catch                   | 31/32 in*          |
| Depth - Catch                   | 31/32 in*          |
| Width - Strike                  | 31/32 in*          |
| Depth - Strike                  | 3/4 in*            |