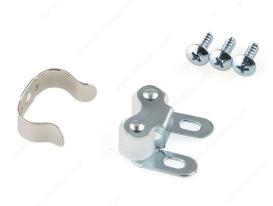

## **Double Roller Catch with Spring Strike - 551**

Product # BP55102G

### **DESCRIPTION**

This double roller catch easily mounts to the surface and ensures your door is closed tightly.

### **TECHNICAL SPECIFICATIONS**

| Product #                       | BP55102G           |
|---------------------------------|--------------------|
| Color/Finish                    | Zinc               |
| Material                        | Metal              |
| Туре                            | Double             |
| Features                        | With Spring Strike |
| Center to Center                | 21/32 in*          |
| Projection - Overall Dimensions | 1/2 in*            |
| Width - Catch                   | 31/32 in*          |
| Depth - Catch                   | 31/32 in*          |
| Width - Strike                  | 31/32 in*          |
| Depth - Strike                  | 3/4 in*            |